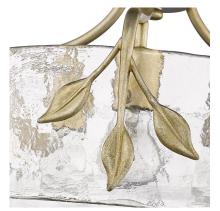

## Calla WG

3160-SF WG-HWG

UPC: 844375101814

3 Light Semi-Flush

Tastefully convey your love of nature with the beautiful Calla Collection. Decorative elements like Hammered Water Glass and plant-like metal details take center stage in the transitional design. Choose between contemporary Natural Black or sophisticated White Gold.

| Fixture Finish:     | White Gold                  |                                           |
|---------------------|-----------------------------|-------------------------------------------|
| Glass/Shade Finish: | Hammered Water Glass        |                                           |
| Materials:          | Steel                       | Glass                                     |
| Fixture Width:      | 15.125"                     | 38.4175cm                                 |
| Fixture Height:     | 11.5"                       | 29.21cm                                   |
| Min - Max Height:   | 15.125"                     | 38.4175cm                                 |
| Glass Diameter:     | 11.75"                      | 29.845cm                                  |
| Glass Height:       | 5.125"                      | 13.0175cm                                 |
| Canopy/Backplate:   | 6.375"L x 6.375"H x 3.125"E | 16.1925cm L x 16.1925cm H x 7.9375cm<br>E |
| Chain:              |                             | NA                                        |
| Rod:                | NA                          | NA                                        |
| Wire:               | 8"                          | 20.32cm                                   |
| Bulb Type:          | Incandescent, Type A        |                                           |
| Wattage:            | 3 x 100W(M)                 |                                           |
| Voltage:            | 120                         |                                           |
| Install Position:   |                             |                                           |
| Approved Location:  | Damp Location               |                                           |

| Sloped Ceiling:   | No  |
|-------------------|-----|
| ADA:              | No  |
| Close-to-ceiling: | Yes |
| Bulbs Included:   | No  |
| Dimmable:         | Yes |

- · Transitional style
- · Nature-inspired design
- · Sophisticated White Gold finish