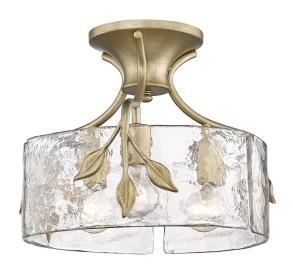

## Calla WG

3160-SF WG-HWG

UPC: 844375101814

3 Light Semi-Flush

Tastefully convey your love of nature with the beautiful Calla Collection. Decorative elements like Hammered Water Glass and plant-like metal details take center stage in the transitional design. Choose between contemporary Natural Black or sophisticated White Gold.

| Fixture Finish:     | White Gold                  |                                           |
|---------------------|-----------------------------|-------------------------------------------|
| Glass/Shade Finish: | Hammered Water Glass        |                                           |
| Materials:          | Steel                       | Glass                                     |
| Fixture Width:      | 15.125"                     | 38.4175cm                                 |
| Fixture Height:     | 11.5"                       | 29.21cm                                   |
| Min - Max Height:   | 15.125"                     | 38.4175cm                                 |
| Glass Diameter:     | 11.75"                      | 29.845cm                                  |
| Glass Height:       | 5.125"                      | 13.0175cm                                 |
| Canopy/Backplate:   | 6.375"L x 6.375"H x 3.125"E | 16.1925cm L x 16.1925cm H x 7.9375cm<br>E |
| Chain:              |                             | NA                                        |
| Rod:                | NA                          | NA                                        |
| Wire:               | 8"                          | 20.32cm                                   |
| Bulb Type:          | Incandescent, Type A        |                                           |
| Wattage:            | 3 x 100W(M)                 |                                           |
| Voltage:            | 120                         |                                           |
| Install Position:   |                             |                                           |
| Approved Location:  | Damp Location               |                                           |

| Sloped Ceiling:   | No  |
|-------------------|-----|
| ADA:              | No  |
| Close-to-ceiling: | Yes |
| Bulbs Included:   | No  |
| Dimmable:         | Yes |

- · Transitional style
- · Nature-inspired design
- · Sophisticated White Gold finish