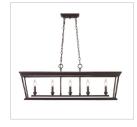

ons: | 5"Dia x 1"E          | 12.7cmW x 2.54cmE   |
| Chain/Rod/Wire Dimensions:   | 6' / NA / 10'        | 1.83m / NA / 3.05m  |
| Bulb Type:                   | Incandescent, Type B | No                  |
| Wattage:                     | 3 x 60W(C)           |                     |
| Brightness:                  |                      |                     |
| Color Temperature:           |                      |                     |
| Voltage:                     |                      |                     |
| Install Position:            | Up only              |                     |
| Approved Location:           | Dry Location         |                     |
|                              |                      |                     |

## Also Available



4214-5 EB



4214-9 EB



4214-LP EB