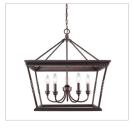

| Canopy Backplate Dimensions: | 5"Dia x 1"E          | 12.7cmW x 2.54cmE   |
| Chain/Rod/Wire Dimensions:   | 6' / NA / 10'        | 1.83m / NA / 3.05m  |
| Bulb Type:                   | Incandescent, Type B | No                  |
| Wattage:                     | 3 x 60W(C)           |                     |
| Brightness:                  |                      |                     |
| Color Temperature:           |                      |                     |
| Voltage:                     |                      |                     |
| Install Position:            | Up only              |                     |
| Approved Location:           | Dry Location         |                     |
|                              |                      |                     |

## Also Available



4214-5 EB



4214-9 EB



4214-LP EB