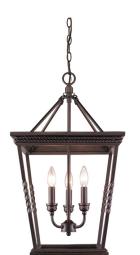

## DAVENPORT 4214-3P EB

UPC: 844375022003

- 3 Light Pendant Open-cage design creates an updated traditional style
- Classic box lanterns
- Simple, decorative, rope braid detail
- Hand-painted Etruscan Bronze finish with faint gold highlights

| Fixture Finish:              | Etruscan Bronze      |                     |
|------------------------------|----------------------|---------------------|
| Glass/Shade Finish:          |                      |                     |
| Materials:                   | Steel                |                     |
| Fixture Dimensions:          | 14.5"W x 25.25"H     | 36.83cmW x 64.14cmH |
| Weight:                      |                      |                     |
| Glass/Shade Dimensions:      |                      |                     |
| Canopy Backplate Dimensions: | 5"Dia x 1"E          | 12.7cmW x 2.54cmE   |
| Chain/Rod/Wire Dimensions:   | 6' / NA / 10'        | 1.83m / NA / 3.05m  |
| Bulb Type:                   | Incandescent, Type B | No                  |
| Wattage:                     | 3 x 60W(C)           |                     |
| Brightness:                  |                      |                     |
| Color Temperature:           |                      |                     |
| Voltage:                     |                      |                     |
| Install Position:            | Up only              |                     |
| Approved Location:           | Dry Location         |                     |
|                              |                      |                     |