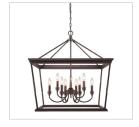

plate Dimensions: | 5"Dia x 1"E          | 12.7cmW x 2.54cmE   |
| Chain/Rod/Wire Dimensions:   | 6' / NA / 10'        | 1.83m / NA / 3.05m  |
| Bulb Type:                   | Incandescent, Type B | No                  |
| Wattage:                     | 3 x 60W(C)           |                     |
| Brightness:                  |                      |                     |
| Color Temperature:           |                      |                     |
| Voltage:                     |                      |                     |
| Install Position:            | Up only              |                     |
| Approved Location:           | Dry Location         |                     |
|                              |                      |                     |

## Also Available



4214-5 EB



4214-9 EB



4214-LP EB