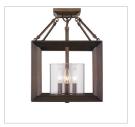

ain/Rod/Wire Dimensions:   | NA / NA / 8"         | NA / NA / 20.32cm   |
| Bulb Type:                   | Incandescent, Type A | No                  |
| Wattage:                     | 2 x 60W(M)           |                     |
| Brightness:                  |                      |                     |
| Color Temperature:           |                      |                     |
| Voltage:                     |                      |                     |
|                              |                      |                     |
| Install Position:            |                      |                     |
|                              | Damp Location        |                     |
| Install Position:            | Damp Location UL,CUL |                     |

## Also Available







2073-SF GMT



2073-SF WG