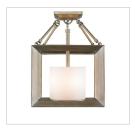

mensions:   | NA / NA / 8"         | NA / NA / 20.32cm   |
| Bulb Type:                   | Incandescent, Type A | No                  |
| Wattage:                     | 2 x 60W(M)           |                     |
| Brightness:                  |                      |                     |
| Color Temperature:           |                      |                     |
| Voltage:                     |                      |                     |
|                              |                      |                     |
| Install Position:            |                      |                     |
|                              | Damp Location        |                     |
| Install Position:            | Damp Location UL,CUL |                     |

## Also Available







2073-SF GMT



2073-SF WG