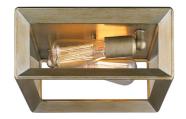

## SMYTH WG

2073-FM WG

- UPC: 844375022119
- Flush Mount Modern lanterns feature a handsome bevelled cage design
- Clean geometry creates a contemporary style
- Exposed bulbs
- Beautiful White Gold finish

| Fixture Finish:              | White Gold           |                     |
|------------------------------|----------------------|---------------------|
| Glass/Shade Finish:          | NA                   |                     |
| Materials:                   | Steel                |                     |
| Fixture Dimensions:          | 11.5"W x 5.5"H       | 29.21cmW x 13.97cmH |
| Weight:                      |                      |                     |
| Glass/Shade Dimensions:      |                      |                     |
| Canopy Backplate Dimensions: |                      |                     |
| Chain/Rod/Wire Dimensions:   | NA / NA / 8"         | NA / NA / 20.32cm   |
| Bulb Type:                   | Incandescent, Type A | No                  |
| Wattage:                     | 2 x 60W(M)           |                     |
| Brightness:                  |                      |                     |
| Color Temperature:           |                      |                     |
| Voltage:                     |                      |                     |
|                              |                      |                     |
| Install Position:            |                      |                     |
|                              | Damp Location        |                     |
| Install Position:            | Damp Location UL,CUL |                     |