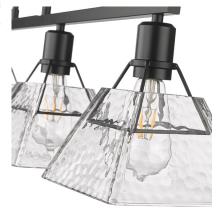

## Linear Pendant

Strong and angular, Kepler is ideal for contemporary spaces. The distinct pyramid-like silhouette is eye-catching and captivating. Suspended only by gravitational tension, this beautiful clear water glass sits on a steel frame creating the optical illusion of clear floating waves. The thickness and texture of the clear glass soften the bright light while allowing for maximum lumens output. A striking Matte Black frame completes the bold look.

| Fixture Finish:     | Matte Black            |                                    |
|---------------------|------------------------|------------------------------------|
| Glass/Shade Finish: | Water Glass            |                                    |
| Materials:          | Steel                  | Glass                              |
| Fixture Width:      | 39.375"                | 100.0125cm                         |
| Fixture Height:     | 10"                    | 25.4cm                             |
| Min - Max Height:   | 7.5"                   | 19.05cm                            |
| Glass Diameter:     | 7.5"                   | 19.05cm                            |
| Glass Height:       | 4.75"                  | 12.065cm                           |
| Canopy/Backplate:   | 12"L x 4.75"H x 0.75"E | 30.48cm L x 12.065cm H x 1.905cm E |
| Chain:              | NA                     |                                    |
| Rod:                | 2ea 6", 6ea 12"        | 2ea 15.24cm, 6ea 30.48cm           |
| Wire:               | 10'                    | 3.05m                              |
| Bulb Type:          | Incandescent, Type A   |                                    |
| Wattage:            | 4 x 60W(M)             |                                    |
| Voltage:            | 120                    |                                    |
| Install Position:   |                        |                                    |
| Approved Location:  | Dry Location           |                                    |