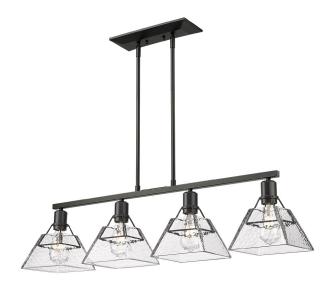

## Kepler

3308-LP BLK-WTG

UPC: 844375101555

## Linear Pendant

Strong and angular, Kepler is ideal for contemporary spaces. The distinct pyramid-like silhouette is eye-catching and captivating. Suspended only by gravitational tension, this beautiful clear water glass sits on a steel frame creating the optical illusion of clear floating waves. The thickness and texture of the clear glass soften the bright light while allowing for maximum lumens output. A striking Matte Black frame completes the bold look.

| Fixture Finish:     | Matte Black            |                                    |
|---------------------|------------------------|------------------------------------|
| Glass/Shade Finish: | Water Glass            |                                    |
| Materials:          | Steel                  | Glass                              |
| Fixture Width:      | 39.375"                | 100.0125cm                         |
| Fixture Height:     | 10"                    | 25.4cm                             |
| Min - Max Height:   | 7.5"                   | 19.05cm                            |
| Glass Diameter:     | 7.5"                   | 19.05cm                            |
| Glass Height:       | 4.75"                  | 12.065cm                           |
| Canopy/Backplate:   | 12"L x 4.75"H x 0.75"E | 30.48cm L x 12.065cm H x 1.905cm E |
| Chain:              | NA                     |                                    |
| Rod:                | 2ea 6", 6ea 12"        | 2ea 15.24cm, 6ea 30.48cm           |
| Wire:               | 10'                    | 3.05m                              |
| Bulb Type:          | Incandescent, Type A   |                                    |
| Wattage:            | 4 x 60W(M)             |                                    |
| Voltage:            | 120                    |                                    |
| Install Position:   |                        |                                    |
| Approved Location:  | Dry Location           |                                    |