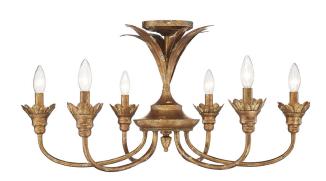

## Lillianne HG

0846-6SF HG UPC: 844375101456

6 Light Semi-Flush

Lillianne is like a tropical, exotic bird on full display. The hand-crafted metal feathers are glorious. The delicate feminine arms command attention as they reach toward the sky. Add a whimsical air with mysticism and wonder to your space with this gorgeous collection.

| Fixture Finish:     | Heirloom Gold               |                                           |
|---------------------|-----------------------------|-------------------------------------------|
| Glass/Shade Finish: |                             |                                           |
| Materials:          | Steel                       | NA                                        |
| Fixture Width:      | 28.5"                       | 72.39cm                                   |
| Fixture Height:     | 14.625"                     | 37.1475cm                                 |
| Min - Max Height:   | 28.5"                       | 72.39cm                                   |
| Glass Diameter:     |                             |                                           |
| Glass Height:       |                             |                                           |
| Canopy/Backplate:   | 5.125"L x 5.125"H x 1.375"E | 13.0175cm L x 13.0175cm H x 3.4925cm<br>E |
| Chain:              | NA                          |                                           |
| Rod:                | NA                          | NA                                        |
| Wire:               | 8"                          | 20.32cm                                   |
| Bulb Type:          | Incandescent, Type B        |                                           |
| Wattage:            | 6 x 60W(C)                  |                                           |
| Voltage:            | 120                         |                                           |
| Install Position:   |                             |                                           |
| Approved Location:  | Damp Location               |                                           |