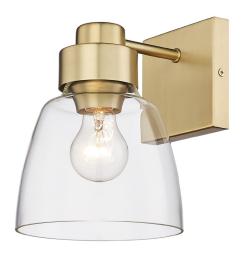

## Remy BCB

0314-1W BCB-CLR

UPC: 844375101494

## 1 Light Wall Sconce

Remy's clear modern glass and smooth finish options create versatile looks that complement a wide range of styles. The simple hardware is available in select finishes to create minimalist looks that pair well with existing decor. Vintage-inspired, the wide clear glass offers widespread illumination and allows for quick bulb changes.

| Fixture Finish:     | Brushed Champagne Bronze |                                    |
|---------------------|--------------------------|------------------------------------|
| Glass/Shade Finish: | Clear Glass              |                                    |
| Materials:          | Steel                    | Glass                              |
| Fixture Width:      | 6.5"                     | 16.51cm                            |
| Fixture Height:     | 8.75"                    | 22.225cm                           |
| Min - Max Height:   | 8"                       | 20.32cm                            |
| Glass Diameter:     | 6.5"                     | 16.51cm                            |
| Glass Height:       | 6"                       | 15.24cm                            |
| Canopy/Backplate:   | 4.75"L x 4.5"H x 0.75"E  | 12.065cm L x 11.43cm H x 1.905cm E |
| Chain:              | NA                       |                                    |
| Rod:                | NA                       | NA                                 |
| Wire:               | 8"                       | 20.32cm                            |
| Bulb Type:          | Incandescent, Type A     |                                    |
| Wattage:            | 1 x 60W(M)               |                                    |
| Voltage:            | 120                      |                                    |
| Install Position:   | Reversible               |                                    |
| Approved Location:  | Damp Location            |                                    |