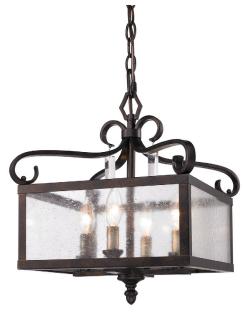

## Valencia

2049-M4 FB

UPC: 844375101616

Pendant (Convertible)

Nostalgic design with a modern twist, the Valencia collection draws inspiration from Early American ingenuity. The classic lantern is offered in multiple finishes with seeded glass panels that softly diffuse the inner light. Matching candlesticks and faceted crystals complete the nod to a bygone era and make this collection the perfect accent to a traditional home. This 4-light convertible pendant creates a stylish focal point.

| Fixture Finish:     | Fired Bronze         |                                  |
|---------------------|----------------------|----------------------------------|
| Glass/Shade Finish: | Seeded Glass         |                                  |
| Materials:          | Steel, Crystal       | Glass                            |
| Fixture Width:      | 13.5"                | 34.29cm                          |
| Fixture Height:     | 16.75"               | 42.545cm                         |
| Min - Max Height:   | 13.5"                | 34.29cm                          |
| Glass Diameter:     |                      |                                  |
| Glass Height:       |                      |                                  |
| Canopy/Backplate:   | 6"L x 6"H x 1"E      | 15.24cm L x 15.24cm H x 2.54cm E |
| Chain:              | 72"                  | 182.88cm                         |
| Rod:                | NA                   | NA                               |
| Wire:               | 120"                 | 304.8cm                          |
| Bulb Type:          | Incandescent, Type B |                                  |
| Wattage:            | 4 x 60W(C)           |                                  |
| Voltage:            | 120                  |                                  |
| Install Position:   |                      |                                  |
| Approved Location:  | Dry Location         |                                  |
|                     |                      |                                  |