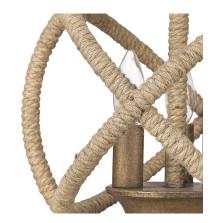

## 3 Light Pendant

The Marina Collection features spherical, coastal-inspired fixtures. Finished in a Burnished Chestnut finish and then wrapped in authentic rope, the trendy mix of these materials gives this nautical pendant warmth. This 3-light pendant is comfortably sized for a nook or small entry.

| Sloped Ceiling:   | Yes |
|-------------------|-----|
| ADA:              | No  |
| Close-to-ceiling: | No  |
| Bulbs Included:   | No  |
| Dimmable:         | Yes |

- · Rustic, transitional design
- · Burnished Chestnut finish
- Authentic jute rope accents