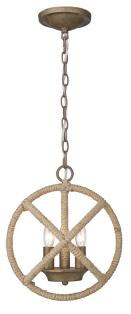

## 3 Light Pendant

The Marina Collection features spherical, coastal-inspired fixtures. Finished in a Burnished Chestnut finish and then wrapped in authentic rope, the trendy mix of these materials gives this nautical pendant warmth. This 3-light pendant is comfortably sized for a nook or small entry.

| Fixture Finish:     | Burnished Chestnut   |                          |  |
|---------------------|----------------------|--------------------------|--|
| Glass/Shade Finish: |                      |                          |  |
| Materials:          | Steel                | NA                       |  |
| Fixture Width:      | 12.75"               | 32.385cm                 |  |
| Fixture Height:     | 15.125"              | 38.4175cm                |  |
| Min - Max Height:   | 12.75"               | 32.385cm                 |  |
| Glass Diameter:     |                      |                          |  |
| Glass Height:       |                      |                          |  |
| Canopy/Backplate:   | 6"Dia x 1.625"H      | 15.24cm Dia x 4.1275cm H |  |
| Chain:              | 6'                   | 1.82m                    |  |
| lod:                | NA                   | NA                       |  |
| /ire:               | 10'                  | 3.05m                    |  |
| Bulb Type:          | Incandescent, Type B | Incandescent, Type B     |  |
| Vattage:            | 3 x 60W(C)           |                          |  |
| /oltage:            | 120                  |                          |  |
| nstall Position:    |                      |                          |  |
| Approved Location:  | Dry Location         |                          |  |

| Sloped Ceiling:   | Yes |
|-------------------|-----|
| ADA:              | No  |
| Close-to-ceiling: | No  |
| Bulbs Included:   | No  |
| Dimmable:         | Yes |

- · Rustic, transitional design
- · Burnished Chestnut finish
- Authentic jute rope accents