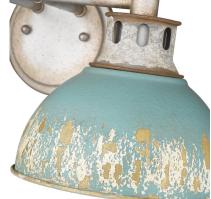

## Kinsley

0865-BA2 AGV-TEAL UPC: 844375099715

2 Light Bath Vanity

Kinsley has a rustic, vintage appeal that is perfect for homes with eclectic or farmhouse decor. The Aged Galvanized Steel frame balances the numerous antique shade color options offered in this collection. The hand-painted series has a distressed, weathered look. Choose a shade that fits your existing color scheme or opt to design around select antique shade options.

- The hand-painted series has a distressed, weathered look
- The large, open bottom shade provides widespread ambient lighting