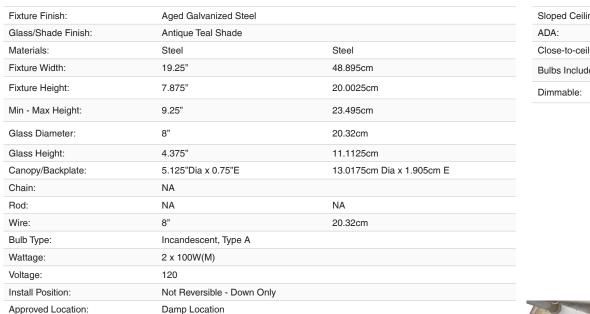

## Kinsley

0865-BA2 AGV-TEAL UPC: 844375099715

2 Light Bath Vanity

Kinsley has a rustic, vintage appeal that is perfect for homes with eclectic or farmhouse decor. The Aged Galvanized Steel frame balances the numerous antique shade color options offered in this collection. The hand-painted series has a distressed, weathered look. Choose a shade that fits your existing color scheme or opt to design around select antique shade options.

| Sloped Ceiling:   | No  |
|-------------------|-----|
| ADA:              | No  |
| Close-to-ceiling: | No  |
| Bulbs Included:   | No  |
| Dimmable:         | Yes |
|                   |     |

· An Aged Galvanized Steel finish complements choice antique shade color options