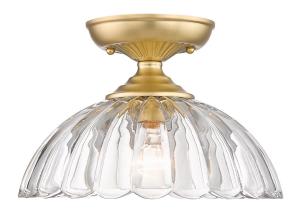

## Audra BCB

6952-SF BCB-CLR

UPC: 844375099869

Semi-Flush

The traditional forms of the Audra collection have an updated, nostalgic look. Beautiful glass elements take center stage in the series, drawing eyes to the flared scalloped edges of the inverted glass bowls. Delicate patterns in the canopies echo the look of the decorative shades. Choose between select fixture types and finishes to create your desired look. Add these vintage-inspired, damp-rated fixtures anywhere in your home where you need bright light and want iconic style.

| Fixture Finish:     | Brushed Champagne Bronze   |                           |
|---------------------|----------------------------|---------------------------|
| Glass/Shade Finish: | Clear Glass                |                           |
| Materials:          | Steel                      | Glass                     |
| Fixture Width:      | 11.75"                     | 29.845cm                  |
| Fixture Height:     | 8.125"                     | 20.6375cm                 |
| Min - Max Height:   | 11.75"                     | 29.845cm                  |
| Glass Diameter:     | 11.75"                     | 29.845cm                  |
| Glass Height:       | 4.625"                     | 11.7475cm                 |
| Canopy/Backplate:   | 5.875"Dia x 1.75"E         | 14.9225cm Dia x 4.445cm E |
| Chain:              | NA                         |                           |
| Rod:                | NA                         | NA                        |
| Wire:               | 8"                         | 20.32cm                   |
| Bulb Type:          | Incandescent, Type A       |                           |
| Wattage:            | 1 x 100W(M)                |                           |
| Voltage:            | 120                        |                           |
| Install Position:   | Not Reversible - Down Only |                           |
| Approved Location:  | Damp Location              |                           |