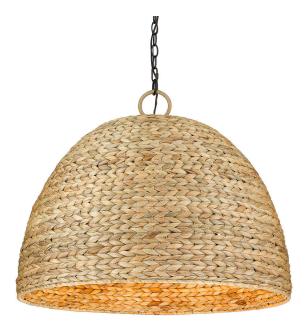

## 8 Light Pendant

Wild by nature, Rue draws inspiration from ancestral basket-making traditions. Woven Sweet Grass is braided in a herringbone pattern and then tightly woven into dome shades. The shape of the large shades directs light downward for excellent downlight. Modern style meets tradition within this collection's contemporary matte black finish and hand-woven shade. The look is perfect for coastal and natural interiors. This 8-light pendant is comfortably sized for a living room, dining room, bedroom, or foyer.

| Fixture Finish:     | Matte Black          |                          |
|---------------------|----------------------|--------------------------|
| Glass/Shade Finish: | Woven Sweet Grass    |                          |
| Materials:          | Steel                | Rope                     |
| Fixture Width:      | 27"                  | 68.58cm                  |
| Fixture Height:     | 23.125"              | 58.7375cm                |
| Min - Max Height:   |                      |                          |
| Glass Diameter:     |                      |                          |
| Glass Height:       |                      |                          |
| Canopy/Backplate:   | 4.75"Dia x 0.75"H    | 12.065cm Dia x 1.905cm H |
| Chain:              | 6'                   | 1.83m                    |
| Rod:                | N/A                  |                          |
| Nire:               | 10'                  | 3.05m                    |
| Bulb Type:          | Incandescent, Type B |                          |
| Wattage:            | 8 x 60W(C)           |                          |
| Voltage:            | 120                  |                          |
| Install Position:   |                      |                          |
| Approved Location:  | Damp Location        |                          |
|                     |                      |                          |