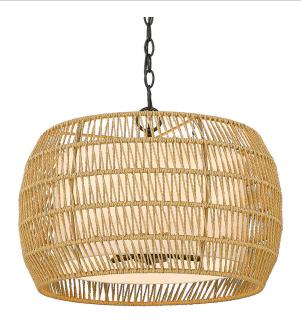

## **Everly**

6805-4 BLK-NR

UPC: 844375091955

4 Light Chandelier

The epitome of understated elegance, the Everly collection showcases rustic, natural beauty. The series takes inspiration from the airiness of bohemian decor. Handwoven, the braided rattan rope protectively shields an inner Modern White Shade. The interior shade diffuses the bright lamps, and the outer rattan shade has a playful, intricate pattern. This 4-light chandelier is suitable for a foyer, dining room, or bedroom.

| Fixture Finish:     | Matte Black          |                          |
|---------------------|----------------------|--------------------------|
| Glass/Shade Finish: | Natural Rattan       |                          |
| Vaterials:          | Steel                | Rope                     |
| Fixture Width:      | 19"                  | 48.26cm                  |
| ixture Height:      | 13.5"                | 34.29cm                  |
| /lin - Max Height:  |                      |                          |
| Glass Diameter:     | 19"                  | 19cm                     |
| alass Height:       | 11.25"               | 11.25cm                  |
| anopy/Backplate:    | 4.75"Dia x 0.75"H    | 12.065cm Dia x 1.905cm H |
| nain:               | 6'                   | 1.83m                    |
| od:                 | N/A                  |                          |
| ire:                | 10'                  | 3.05m                    |
| ulb Type:           | Incandescent, Type B |                          |
| attage:             | 4 x 60W(C)           |                          |
| oltage:             | 120                  |                          |
| stall Position:     |                      |                          |
| oproved Location:   | Damp Location        |                          |

| Sloped Ceiling:   | Yes |
|-------------------|-----|
| ADA:              | No  |
| Close-to-ceiling: | No  |
| Bulbs Included:   | No  |
| Dimmable:         | Yes |

- Ideal for eclectic or farmhouse decors
- Smooth, Matte Black finish lends a modern appeal
- Natural raphia rope adds authentic rustic quality