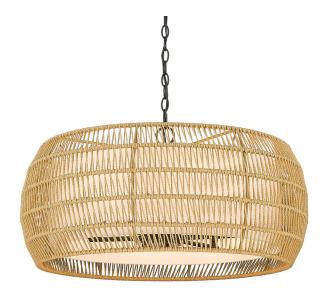

## **Everly**

6805-6 BLK-NR

UPC: 844375091948

## 6 Light Chandelier

The epitome of understated elegance, the Everly collection showcases rustic, natural beauty. The series takes inspiration from the airiness of bohemian decor. Handwoven, the braided rattan rope protectively shields an inner Modern White Shade. The interior shade diffuses the bright lamps, and the outer rattan shade has a playful, intricate pattern. This 6-light chandelier is suitable for a large foyer, dining room, or bedroom.

| Fixture Finish:     | Matte Black          |                          |
|---------------------|----------------------|--------------------------|
| Glass/Shade Finish: | Natural Rattan       |                          |
| Materials:          | Steel                | Rope                     |
| Fixture Width:      | 27.125"              | 68.8975cm                |
| ixture Height:      | 13.5"                | 34.29cm                  |
| lin - Max Height:   |                      |                          |
| Glass Diameter:     | 27.125"              | 27.125cm                 |
| Blass Height:       | 11.25"               | 11.25cm                  |
| anopy/Backplate:    | 4.75"Dia x 0.75"H    | 12.065cm Dia x 1.905cm H |
| nain:               | 6'                   | 1.83m                    |
| od:                 | N/A                  |                          |
| ire:                | 10'                  | 3.05m                    |
| ulb Type:           | Incandescent, Type B |                          |
| attage:             | 6 x 60W(C)           |                          |
| oltage:             | 120                  |                          |
| stall Position:     |                      |                          |
| oproved Location:   | Damp Location        |                          |