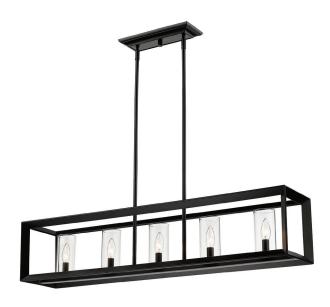

## SMYTH 2073-LP BLK-CLR

UPC: 844375087699

Linear Pendant

Modern lanterns featuring a handsome beveled cage design make a modern, elegant statement in the Smyth collection. Clean geometry creates contemporary style with steel candles and candelabra bulbs encased in select glass options. The fixtures are offered in several finish options. This 5-light linear pendant illuminates a kitchen bar, dining table, or similar area without interfering with activity at the surface.

| Fixture Finish:     | Matte Black              |                                    |
|---------------------|--------------------------|------------------------------------|
| Glass/Shade Finish: | Clear Glass              |                                    |
| Materials:          | Steel                    | Glass                              |
| Fixture Width:      | 41"                      | 104.14cm                           |
| Fixture Height:     | 8.75"                    | 22.225cm                           |
| Min - Max Height:   | 8.5"                     | 21.59cm                            |
| Glass Diameter:     |                          |                                    |
| Glass Height:       |                          |                                    |
| Canopy/Backplate:   | 11.75"L x 4.5"W x 1.25"E | 29.845cm L x 11.43cm W x 3.175cm E |
| Chain:              | N/A                      |                                    |
| Rod:                | 1ea 6", 3ea 12"          | 1ea 15.24cm, 3ea 30.48cm           |
| Wire:               | 10'                      | 3.048m                             |
| Bulb Type:          | Incandescent, Type B     |                                    |
| Wattage:            | 5 x 60W(C)               |                                    |
| Voltage:            | 120                      |                                    |
| Install Position:   |                          |                                    |
| Approved Location:  | Dry Location             |                                    |
|                     |                          |                                    |