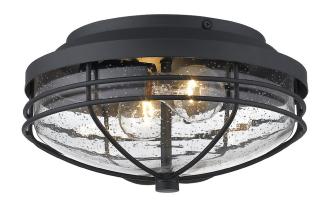

## SEAPORT NB 9808-OFM NB-SD

UPC: 844375085749 Flush Mount - Outdoor

Nautical-inspired, Seaport is a collection of industrial fixtures to create your seaside retreat. Offered in a textured natural black, the New England style is enhanced by protective cages and seeded glass that shield the fixture's bulbs. This outdoor fixture is wet rated and is UV-coated to protect it from fading.

| Fixture Finish:     | Natural Black (UV)       |                           |
|---------------------|--------------------------|---------------------------|
| Glass/Shade Finish: | Natural Black Metal Cage |                           |
| Materials:          | Steel                    | Steel, Glass              |
| Fixture Width:      | 12"                      | 30.48cm                   |
| Fixture Height:     | 6.375"                   | 16.1925cm                 |
| Min - Max Height:   |                          |                           |
| Glass Diameter:     | 11"                      | 27.94cm                   |
| Glass Height:       | 4.25"                    | 10.795cm                  |
| Canopy/Backplate:   | 8.625"Dia x 0.75"E       | 21.9075cm Dia x 1.905cm E |
| Chain:              | N/A                      |                           |
| Rod:                | N/A                      |                           |
| Wire:               | 8"                       | 20.32cm                   |
| Bulb Type:          | Incandescent, Type A     |                           |
| Wattage:            | 2 x 60W(M)               |                           |
| Voltage:            | 120                      |                           |
| Install Position:   |                          |                           |
| Approved Location:  | Wet Location             |                           |
|                     |                          |                           |