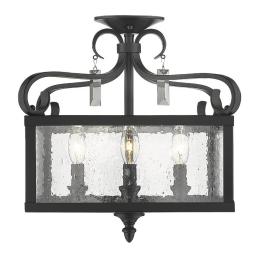

## VALENCIA

**2049-SF BLK** UPC: 844375068971

Semi-Flush (Convertible)

Nostalgic design with a modern twist, Golden Lighting's Valencia collection draws inspiration from Early American ingenuity. The classic lantern gets an antique patina from the multi-step, hand-painted matte black finish, and continues the look with seeded Glass panels that softly diffuse the inner light. Antique silver candlesticks and faceted crystals complete the nod to a bygone era and make this collection the perfect accent to a traditional home. This 4 light convertible semi-flush creates a stylish focal point.

| Sloped Ceiling:   | Yes |
|-------------------|-----|
| ADA:              | No  |
| Close-to-ceiling: | No  |
| Bulbs Included:   | No  |
| Dimmable:         | Yes |

- Contrasting antique silver candlesticks add an elegant touch
- Faceted crystal accents add sparkle
- Seeded Glass panels to softly diffuse the light