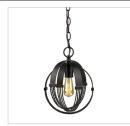

## Carter

7001-6P ABZ

UPC: 844375038875

## 6 Light Pendant

Our Carter Collection is all about balance and equilibrium. The twisted rope details add a feminine touch to balance the bold, masculine frames. These rustic, industrial inspired spheres have a chic, urban appeal. The dark Aged Bronze finish and exposed medium base sockets enhance the vintage look. The sockets are evenly distributed for symmetry creating up and down lighting. These airy, open-cage fixtures create a nostalgic, yet modern focal point. This 6 light pendant is comfortably sized for a small nook, dining, or an entry.