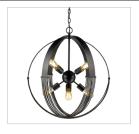

## Carter

7001-6P ABZ

UPC: 844375038875

## 6 Light Pendant

Our Carter Collection is all about balance and equilibrium. The twisted rope details add a feminine touch to balance the bold, masculine frames. These rustic, industrial inspired spheres have a chic, urban appeal. The dark Aged Bronze finish and exposed medium base sockets enhance the vintage look. The sockets are evenly distributed for symmetry creating up and down lighting. These airy, open-cage fixtures create a nostalgic, yet modern focal point. This 6 light pendant is comfortably sized for a small nook, dining, or an entry.