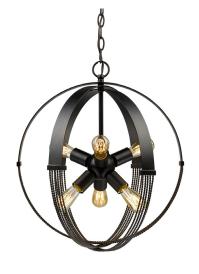

## Carter

7001-6P ABZ

UPC: 844375038875

## 6 Light Pendant

Our Carter Collection is all about balance and equilibrium. The twisted rope details add a feminine touch to balance the bold, masculine frames. These rustic, industrial inspired spheres have a chic, urban appeal. The dark Aged Bronze finish and exposed medium base sockets enhance the vintage look. The sockets are evenly distributed for symmetry creating up and down lighting. These airy, open-cage fixtures create a nostalgic, yet modern focal point. This 6 light pendant is comfortably sized for a small nook, dining, or an entry.