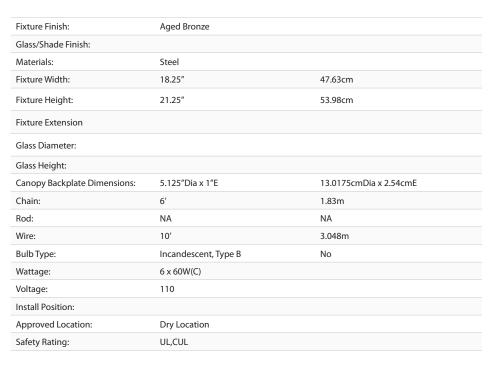

## Carter

7001-6P ABZ

UPC: 844375038875

## 6 Light Pendant

Our Carter Collection is all about balance and equilibrium. The twisted rope details add a feminine touch to balance the bold, masculine frames. These rustic, industrial inspired spheres have a chic, urban appeal. The dark Aged Bronze finish and exposed medium base sockets enhance the vintage look. The sockets are evenly distributed for symmetry creating up and down lighting. These airy, open-cage fixtures create a nostalgic, yet modern focal point. This 6 light pendant is comfortably sized for a small nook, dining, or an entry.