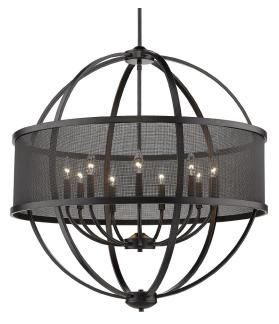

## COLSON BLK 3167-9 BLK-BLK

UPC: 844375082861

9 Light Chandelier (with shade)

Colson is a collection of transitional and industrial-chic fixtures. Ideal for lofts, farmhouses and contemporary interiors, curvaceous arms sit inside simple round frames. The collection offers an extensive line of ceiling fixtures. Fixtures may be purchased with or without metal mesh shades. The optional shades shield the exposed bulb of these elemental fixtures. The fixtures are available in four finishes: a soft Pewter, dark Etruscan Bronze, smooth Matte Black, and stunning Olympic Gold to suit your tastes. This 9-light chandelier creates a dramatic focal point graciously sized for larger living and dining areas.

| Fixture Finish:     | Matte Black          |                          |
|---------------------|----------------------|--------------------------|
| Glass/Shade Finish: | Matte Black Shade    |                          |
| Materials:          | Steel                | Steel                    |
| Fixture Width:      | 32.625"              | 82.8675cm                |
| Fixture Height:     | 34.75"               | 88.265cm                 |
| /lin - Max Height:  |                      |                          |
| Glass Diameter:     | 32.625"              | 82.8675cm                |
| Glass Height:       | 9.75"                | 24.765cm                 |
| Canopy/Backplate:   | 5.25"Dia x 1"H       | 13.335cm Dia x 2.54cm H  |
| Chain:              | N/A                  |                          |
| od:                 | 1ea 6", 3ea 12"      | 1ea 15.24cm, 3ea 30.48cm |
| /ire:               | 10'                  | 3.048m                   |
| ulb Type:           | Incandescent, Type B |                          |
| Vattage:            | 9 x 60W(C)           |                          |
| oltage:             | 120                  |                          |
| nstall Position:    |                      |                          |
| approved Location:  | Dry Location         |                          |