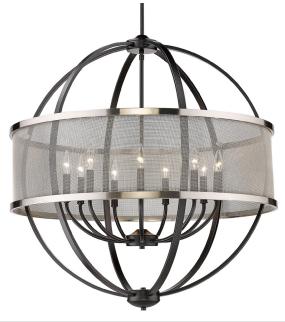

## COLSON BLK 3167-9 BLK-PW

UPC: 844375083004

9 Light Chandelier (with shade)

Colson is a collection of transitional and industrial-chic fixtures. Ideal for lofts, farmhouses and contemporary interiors, curvaceous arms sit inside simple round frames. The collection is extensive with ceiling fixtures. Fixtures may be purchased with or without metal mesh shades. The optional shades shield the exposed candelabra bulbs of these elemental fixtures. The fixtures are available in four finishes: a soft Pewter, dark Etruscan Bronze, smooth Matte Black, and stunning Olympic Gold to suit your tastes. This 9-light chandelier creates a dramatic focal point graciously sized for larger living and dining areas.

| Fixture Finish:     | Matte Black          |                          |
|---------------------|----------------------|--------------------------|
| Glass/Shade Finish: | Pewter               |                          |
| Materials:          | Steel                | Steel                    |
| Fixture Width:      | 32.625"              | 82.8675cm                |
| Fixture Height:     | 34.75"               | 88.265cm                 |
| Min - Max Height:   |                      |                          |
| Glass Diameter:     | 32.625"              | 82.8675cm                |
| Glass Height:       | 9.75"                | 24.765cm                 |
| Canopy/Backplate:   | 5.25"Dia x 1"H       | 13.335cm Dia x 2.54cm H  |
| Chain:              | N/A                  |                          |
| Rod:                | 1ea 6", 3ea 12"      | 1ea 15.24cm, 3ea 30.48cm |
| /ire:               | 10'                  | 3.048m                   |
| Bulb Type:          | Incandescent, Type B |                          |
| Vattage:            | 9 x 60W(C)           |                          |
| /oltage:            | 120                  |                          |
| nstall Position:    |                      |                          |
| Approved Location:  | Dry Location         |                          |