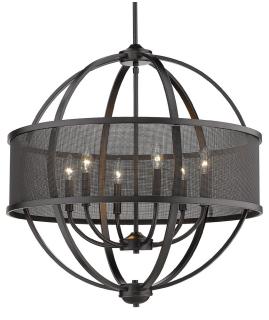

## COLSON BLK

UPC: 844375082854

6 Light Chandelier (with shade)

Colson is a collection of transitional and industrial-chic fixtures. Ideal for lofts, farmhouses and contemporary interiors, curvaceous arms sit inside simple round frames. The collection offers an extensive line of ceiling fixtures. Fixtures may be purchased with or without metal mesh shades. The optional shades shield the exposed bulb of these elemental fixtures. The fixtures are available in four finishes: a soft Pewter, dark Etruscan Bronze, smooth Matte Black, and stunning Olympic Gold to suit your tastes. This 6-light chandelier creates a stylish focal point with warm ambient lighting that is perfect for intimate living and dining areas or task lighting.

| Fixture Finish:     | Matte Black          |                          |
|---------------------|----------------------|--------------------------|
| Glass/Shade Finish: | Matte Black Shade    |                          |
| Materials:          | Steel                | Steel                    |
| Fixture Width:      | 27.25"               | 69.215cm                 |
| Fixture Height:     | 28.75"               | 73.025cm                 |
| Min - Max Height:   |                      |                          |
| Glass Diameter:     | 27.25                | 69.215cm                 |
| Glass Height:       | 8.375"               | 21.2725cm                |
| Canopy/Backplate:   | 5.25"Dia x 1"H       | 13.335cm Dia x 2.54cm H  |
| Chain:              | N/A                  |                          |
| Rod:                | 1ea 6", 3ea 12"      | 1ea 15.24cm, 3ea 30.48cm |
| Wire:               | 10'                  | 3.048m                   |
| Bulb Type:          | Incandescent, Type B |                          |
| Wattage:            | 6 x 60W(C)           |                          |
| Voltage:            | 120                  |                          |
| Install Position:   |                      |                          |
| Approved Location:  | Dry Location         |                          |