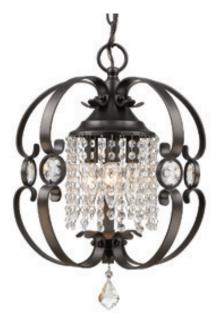

## ELLA 1323-M3 EBB

UPC: 844375075450

## Mini Chandelier

Beauty, glamour and fantasy are the inspirations behind this enchanted collection. Golden Lighting's Ella collection lends charm and romance to a room. The style is transitional, but ideal for eclectic and contemporary room decors. Riveting, multi-faceted clear crystal accents twinkle vivaciously. Offered in three finishes; the White Gold finish is delicate and refined, the French White finish features brushed gold highlights, and the Brushed Etruscan Bronze finish creates a dark beauty. This mini chandelier creates a stylish focal point that can be mounted as a flush mount or hung as a pendant.

| Fixture Finish:                                | Brushed Etruscan Bronze                              |                       |
|------------------------------------------------|------------------------------------------------------|-----------------------|
| Glass/Shade Finish:                            |                                                      |                       |
| Materials:                                     | Steel                                                |                       |
| Fixture Width:                                 | 13.5"                                                | 34.29                 |
| Fixture Height:                                | 17.25"                                               | 43.815                |
| Fixture Extension                              |                                                      |                       |
| Glass Diameter:                                |                                                      |                       |
| Glass Height:                                  |                                                      |                       |
| Canopy Backplate Dimensions:                   | 5.875"Dia x 1.5"E                                    | 14.923cmDia x 3.81cmE |
|                                                |                                                      | Thousand A distant    |
| Chain:                                         | 6' (3.8mm)                                           | 1.83m                 |
|                                                |                                                      |                       |
| Chain:                                         | 6' (3.8mm)                                           | 1.83m                 |
| Chain:<br>Rod:                                 | 6' (3.8mm)<br>NA                                     | 1.83m<br>NA           |
| Chain: Rod: Wire:                              | 6' (3.8mm)<br>NA<br>10'                              | 1.83m<br>NA           |
| Chain: Rod: Wire: Bulb Type:                   | 6' (3.8mm)  NA  10' Incandescent, Type B             | 1.83m<br>NA           |
| Chain: Rod: Wire: Bulb Type: Wattage:          | 6' (3.8mm)  NA  10' Incandescent, Type B  3 × 60W(C) | 1.83m<br>NA           |
| Chain: Rod: Wire: Bulb Type: Wattage: Voltage: | 6' (3.8mm)  NA  10' Incandescent, Type B  3 × 60W(C) | 1.83m<br>NA           |