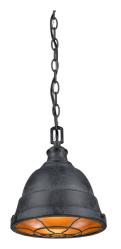

## **Bartlett**

7312-S BP

## Mini Pendant

Golden Lighting's Bartlett collection features industrial, vintage-inspired fixtures with simple, traditional silhouettes that are a nod to a bygone era. The collection features authentic details like caged diffusers and exposed hardware. The Black Patina finish is lightly weathered. Ideal for the kitchen, the mini pendant provides soft ambient downlight, illuminating a kitchen bar or countertop without interfering with activity on the surface.

| Fixture Finish:              | Black Patina         |                    |
|------------------------------|----------------------|--------------------|
| Glass/Shade Finish:          | Black Patina         |                    |
| Materials:                   | Steel                |                    |
| Fixture Width:               | 9.25″                | 23.5cm             |
| Fixture Height:              | 11″                  | 27.94cm            |
| Fixture Extension            |                      |                    |
| Glass Diameter:              | 8.5″                 | 21.59cm            |
| Glass Height:                | 5.75″                | 14.61cm            |
| Canopy Backplate Dimensions: | 5.75"Dia x 1.625"E   | 14.61cmW x 4.13cmE |
| Chain:                       | 6'                   | 1.83m              |
| Rod:                         | N/A                  | N/A                |
| Wire:                        | 10′                  | 3.05m              |
| Bulb Type:                   | Incandescent, Type A | No                 |
| Wattage:                     | 1 x 100W(M)          |                    |
| Voltage:                     | 110                  |                    |
| Install Position:            |                      |                    |
| Approved Location:           | Damp Location        |                    |
| Safety Rating:               | UL,CUL               |                    |
|                              |                      |                    |