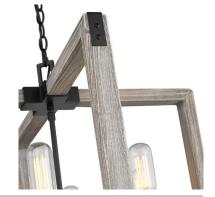

## LOWELL 7808-6 BLK

UPC: 844375064539 6 Light Chandelier

Simple and geometric, Lowell is rustic style in a modern form. Crafted of genuine cedar wood, the lightly distressed solid wood frames are washed in a soft gray for a casual, coastal feel. The dark matte black of the exposed sockets, joints, and hardware lends an industrial influence to the design, providing dramatic contrast to the light tone of the natural wood. This 6-light chandelier creates a stylish focal point and warm ambient lighting perfect for intimate living and dining areas or task lighting.

| Sloped Ceiling:   | Yes |
|-------------------|-----|
| ADA:              | No  |
| Close-to-ceiling: | No  |
| Bulbs Included:   | No  |
| Dimmable:         | Yes |

- Sturdy steel and cedar wood construction
- Simple lamps encased in rectangular picture frames
- Solid Cedar wood washed in light gray
- Exposed hardware in matte black finish