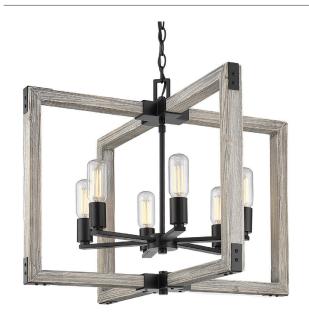

## LOWELL 7808-6 BLK

UPC: 844375064539 6 Light Chandelier

Simple and geometric, Lowell is rustic style in a modern form. Crafted of genuine cedar wood, the lightly distressed solid wood frames are washed in a soft gray for a casual, coastal feel. The dark matte black of the exposed sockets, joints, and hardware lends an industrial influence to the design, providing dramatic contrast to the light tone of the natural wood. This 6-light chandelier creates a stylish focal point and warm ambient lighting perfect for intimate living and dining areas or task lighting.

| Sloped Ceiling:   | Yes |
|-------------------|-----|
| ADA:              | No  |
| Close-to-ceiling: | No  |
| Bulbs Included:   | No  |
| Dimmable:         | Yes |

- Sturdy steel and cedar wood construction
- Simple lamps encased in rectangular picture frames
- Solid Cedar wood washed in light gray
- Exposed hardware in matte black finish