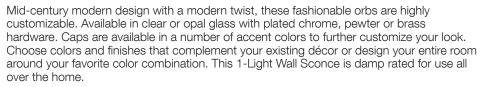

## DIXON CH 3218-1W CH-CH

UPC: 844375055605 1 Light Wall Sconce

| Fixture Finish:                       | Chrome                                   |                             |
|---------------------------------------|------------------------------------------|-----------------------------|
| Glass/Shade Finish:                   | Opal Glass                               |                             |
| Materials:                            | Steel                                    | Glass                       |
| Fixture Width:                        | 7.75"                                    | 19.685                      |
| Fixture Height:                       | 9.875"                                   | 25.0825                     |
| Fixture Extension                     | 9.625"                                   | 24.4475                     |
| Glass Diameter:                       | 7.75"                                    | 19.685                      |
| Glass Height:                         | 7.5"                                     | 19.05                       |
|                                       |                                          |                             |
| Canopy Backplate Dimensions:          | 4.75"Dia x 0.75"E                        | 12.07cmDia x 1.905cmE       |
| Canopy Backplate Dimensions: Chain:   | 4.75"Dia x 0.75"E<br>NA                  | 12.07cmDia x 1.905cmE<br>NA |
|                                       |                                          |                             |
| Chain:                                | NA                                       | NA                          |
| Chain:<br>Rod:                        | NA<br>NA                                 | NA<br>NA                    |
| Chain: Rod: Wire:                     | NA<br>NA<br>8"                           | NA<br>NA                    |
| Chain: Rod: Wire: Bulb Type:          | NA NA 8" Incandescent, Type A            | NA<br>NA                    |
| Chain: Rod: Wire: Bulb Type: Wattage: | NA NA 8" Incandescent, Type A 1 x 60W(M) | NA<br>NA                    |