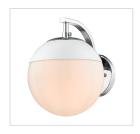

## DIXON CH 3218-1W CH-CH

UPC: 844375055605 1 Light Wall Sconce

| Fixture Finish:                       | Chrome                                   |                             |
|---------------------------------------|------------------------------------------|-----------------------------|
| Glass/Shade Finish:                   | Opal Glass                               |                             |
| Materials:                            | Steel                                    | Glass                       |
| Fixture Width:                        | 7.75"                                    | 19.685                      |
| Fixture Height:                       | 9.875"                                   | 25.0825                     |
| Fixture Extension                     | 9.625"                                   | 24.4475                     |
| Glass Diameter:                       | 7.75"                                    | 19.685                      |
| Glass Height:                         | 7.5"                                     | 19.05                       |
|                                       |                                          |                             |
| Canopy Backplate Dimensions:          | 4.75"Dia x 0.75"E                        | 12.07cmDia x 1.905cmE       |
| Canopy Backplate Dimensions: Chain:   | 4.75"Dia x 0.75"E<br>NA                  | 12.07cmDia x 1.905cmE<br>NA |
|                                       |                                          |                             |
| Chain:                                | NA                                       | NA                          |
| Chain:<br>Rod:                        | NA<br>NA                                 | NA<br>NA                    |
| Chain: Rod: Wire:                     | NA<br>NA<br>8"                           | NA<br>NA                    |
| Chain: Rod: Wire: Bulb Type:          | NA NA 8" Incandescent, Type A            | NA<br>NA                    |
| Chain: Rod: Wire: Bulb Type: Wattage: | NA NA 8" Incandescent, Type A 1 x 60W(M) | NA<br>NA                    |