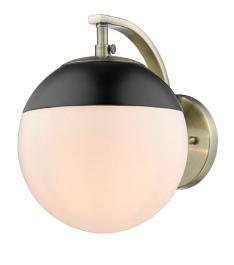

## DIXON AB 3218-1W AB-BLK

UPC: 844375055681 1 Light Wall Sconce

| Fixture Finish:                       | Aged Brass                               |                             |
|---------------------------------------|------------------------------------------|-----------------------------|
| Glass/Shade Finish:                   | Opal Glass                               |                             |
| Materials:                            | Steel                                    | Glass                       |
| Fixture Width:                        | 7.75"                                    | 19.685                      |
| Fixture Height:                       | 9.875"                                   | 25.0825                     |
| Fixture Extension                     | 9.625"                                   | 24.4475                     |
| Glass Diameter:                       | 7.75"                                    | 19.685                      |
| Glass Height:                         | 7.5"                                     | 19.05                       |
|                                       |                                          |                             |
| Canopy Backplate Dimensions:          | 4.75"Dia x 0.75"E                        | 12.07cmDia x 1.905cmE       |
| Canopy Backplate Dimensions: Chain:   | 4.75"Dia x 0.75"E<br>NA                  | 12.07cmDia x 1.905cmE<br>NA |
|                                       |                                          |                             |
| Chain:                                | NA                                       | NA                          |
| Chain:<br>Rod:                        | NA<br>NA                                 | NA<br>NA                    |
| Chain: Rod: Wire:                     | NA<br>NA<br>8"                           | NA<br>NA                    |
| Chain: Rod: Wire: Bulb Type:          | NA NA 8" Incandescent, Type A            | NA<br>NA                    |
| Chain: Rod: Wire: Bulb Type: Wattage: | NA NA 8" Incandescent, Type A 1 x 60W(M) | NA<br>NA                    |