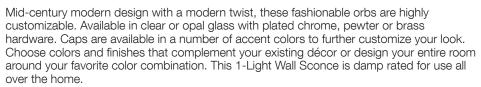

## DIXON AB 3218-1W AB-BLK

UPC: 844375055681 1 Light Wall Sconce

| Fixture Finish:                       | Aged Brass                               |                             |
|---------------------------------------|------------------------------------------|-----------------------------|
| Glass/Shade Finish:                   | Opal Glass                               |                             |
| Materials:                            | Steel                                    | Glass                       |
| Fixture Width:                        | 7.75"                                    | 19.685                      |
| Fixture Height:                       | 9.875"                                   | 25.0825                     |
| Fixture Extension                     | 9.625"                                   | 24.4475                     |
| Glass Diameter:                       | 7.75"                                    | 19.685                      |
| Glass Height:                         | 7.5"                                     | 19.05                       |
|                                       |                                          |                             |
| Canopy Backplate Dimensions:          | 4.75"Dia x 0.75"E                        | 12.07cmDia x 1.905cmE       |
| Canopy Backplate Dimensions: Chain:   | 4.75"Dia x 0.75"E<br>NA                  | 12.07cmDia x 1.905cmE<br>NA |
|                                       |                                          |                             |
| Chain:                                | NA                                       | NA                          |
| Chain:<br>Rod:                        | NA<br>NA                                 | NA<br>NA                    |
| Chain: Rod: Wire:                     | NA<br>NA<br>8"                           | NA<br>NA                    |
| Chain: Rod: Wire: Bulb Type:          | NA NA 8" Incandescent, Type A            | NA<br>NA                    |
| Chain: Rod: Wire: Bulb Type: Wattage: | NA NA 8" Incandescent, Type A 1 x 60W(M) | NA<br>NA                    |