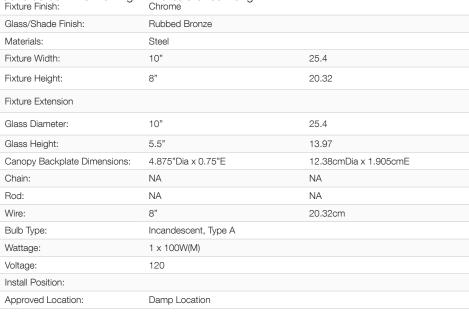

## ORWELL CH

UPC: 844375055230

Flush Mount

Orwell is an extensive assortment of industrial style fixtures. The beauty and character of the collection are in the refined details. This transitional series works well in a variety of settings. Partial shades shield the eyes from possible hot spots, while the open tops tease onlookers with a view of the sockets and bulbs. The design allows light and heat to escape from above and below the metal shades, providing both task and ambient lighting. Edison bulbs are recommended to compete the vintage, industrial look of the fixtures. A choice-selection of finish and shade color combinations heighten the appeal of the series. Opal glass shades are available for bath fixtures. Single pendants are suspended from woven fabric cords while multi-light fixtures are rod-hung.