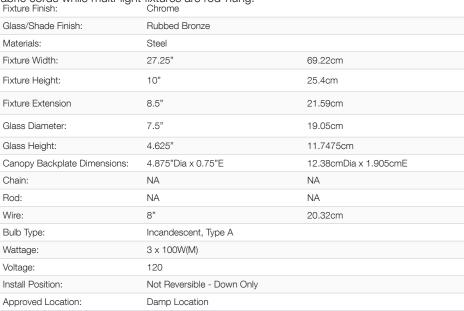

## ORWELL CH

UPC: 844375055391 3 Light Bath Vanity

Orwell is an extensive assortment of industrial style fixtures. The beauty and character of the collection are in the refined details. This transitional series works well in a variety of settings. Partial shades shield the eyes from possible hot spots, while the open tops tease onlookers with a view of the sockets and bulbs. The design allows light and heat to escape from above and below the metal shades, providing both task and ambient lighting. Edison bulbs are recommended to compete the vintage, industrial look of the fixtures. A choice-selection of finish and shade color combinations heighten the appeal of the series. Opal glass shades are available for bath fixtures. Single pendants are suspended from woven fabric cords while multi-light fixtures are rod-hung.