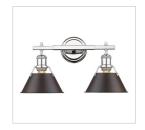

## ORWELL CH

UPC: 844375055391 3 Light Bath Vanity

Orwell is an extensive assortment of industrial style fixtures. The beauty and character of the collection are in the refined details. This transitional series works well in a variety of settings. Partial shades shield the eyes from possible hot spots, while the open tops tease onlookers with a view of the sockets and bulbs. The design allows light and heat to escape from above and below the metal shades, providing both task and ambient lighting. Edison bulbs are recommended to compete the vintage, industrial look of the fixtures. A choice-selection of finish and shade color combinations heighten the appeal of the series. Opal glass shades are available for bath fixtures. Single pendants are suspended from woven fabric cords while multi-light fixtures are rod-hung.

## Also Available

3306-BA1 CH-RBZ

3306-BA2 CH-RBZ

3306-BA1 CH-BLK

GOLDENLIGHTING.COM

TOLL FREE: 800.277.0979

FAX: 850.877.1346

EMAIL: cs@goldenlighting.com