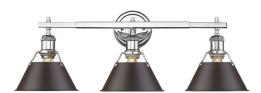

## ORWELL CH

UPC: 844375055391 3 Light Bath Vanity

Orwell is an extensive assortment of industrial style fixtures. The beauty and character of the collection are in the refined details. This transitional series works well in a variety of settings. Partial shades shield the eyes from possible hot spots, while the open tops tease onlookers with a view of the sockets and bulbs. The design allows light and heat to escape from above and below the metal shades, providing both task and ambient lighting. Edison bulbs are recommended to compete the vintage, industrial look of the fixtures. A choice-selection of finish and shade color combinations heighten the appeal of the series. Opal glass shades are available for bath fixtures. Single pendants are suspended from woven fabric cords while multi-light fixtures are rod-hung.

## Also Available

3306-BA1 CH-RBZ

3306-BA2 CH-RBZ

3306-BA1 CH-BLK

GOLDENLIGHTING.COM

TOLL FREE: 800.277.0979

FAX: 850.877.1346

EMAIL: cs@goldenlighting.com