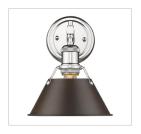

## ORWELL CH

UPC: 844375055391 3 Light Bath Vanity

Orwell is an extensive assortment of industrial style fixtures. The beauty and character of the collection are in the refined details. This transitional series works well in a variety of settings. Partial shades shield the eyes from possible hot spots, while the open tops tease onlookers with a view of the sockets and bulbs. The design allows light and heat to escape from above and below the metal shades, providing both task and ambient lighting. Edison bulbs are recommended to compete the vintage, industrial look of the fixtures. A choice-selection of finish and shade color combinations heighten the appeal of the series. Opal glass shades are available for bath fixtures. Single pendants are suspended from woven fabric cords while multi-light fixtures are rod-hung.

## Also Available

3306-BA1 CH-RBZ

3306-BA2 CH-RBZ

3306-BA1 CH-BLK

GOLDENLIGHTING.COM

TOLL FREE: 800.277.0979

FAX: 850.877.1346

EMAIL: cs@goldenlighting.com