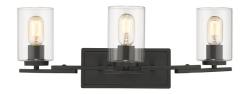

## MONROE 7041-BA3 BLK-CLR

UPC: 844375057128 3 Light Bath Vanity

Overlapping arcs come together to form contemporary rings, supporting cylindrical clear glass shades in this clean and modern design. The matte black finish blends easily with many decors. Matching black socket covers are visible through the clear glass. The collection uses medium base bulbs. This 3-Light bath vanity is approved for damp locations and can be mounted up or down.

| Fixture Finish:              | Black                 |                               |
|------------------------------|-----------------------|-------------------------------|
| Glass/Shade Finish:          | Clear Glass           |                               |
| Materials:                   | Steel                 | Glass                         |
| Fixture Width:               | 23"                   | 58.42cm                       |
| Fixture Height:              | 8.625"                | 21.9075cm                     |
| Fixture Extension            | 7.25"                 | 18.415cm                      |
| Glass Diameter:              | 4"                    | 10.16cm                       |
| Glass Height:                | 5.75"                 | 14.605cm                      |
| Canopy Backplate Dimensions: | 10"L x 4.5"W x 0.75"E | 25.4cmL x 11.43cmW x 1.905cmE |
| Chain:                       | NA                    | NA                            |
| Rod:                         | NA                    | NA                            |
| Wire:                        | 8"                    | 20.32cm                       |
| Bulb Type:                   | Incandescent, Type A  |                               |
| * '                          | 7 71                  |                               |
| Wattage:                     | 3 x 60W(M)            |                               |
| Wattage: Voltage:            |                       |                               |
|                              | 3 x 60W(M)            |                               |
| Voltage:                     | 3 x 60W(M)<br>120     |                               |