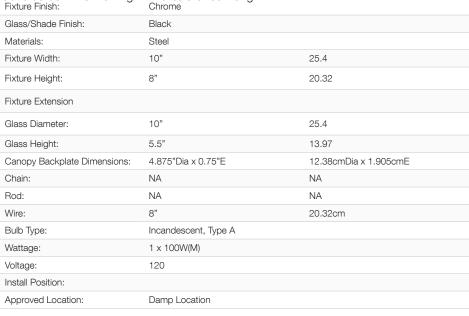

## ORWELL CH

UPC: 844375055131

Flush Mount

Orwell is an extensive assortment of industrial style fixtures. The beauty and character of the collection are in the refined details. This transitional series works well in a variety of settings. Partial shades shield the eyes from possible hot spots, while the open tops tease onlookers with a view of the sockets and bulbs. The design allows light and heat to escape from above and below the metal shades, providing both task and ambient lighting. Edison bulbs are recommended to compete the vintage, industrial look of the fixtures. A choice-selection of finish and shade color combinations heighten the appeal of the series. Opal glass shades are available for bath fixtures. Single pendants are suspended from woven fabric cords while multi-light fixtures are rod-hung.