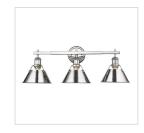

## ORWELL CH

UPC: 844375055315 3 Light Bath Vanity

Orwell is an extensive assortment of industrial style fixtures. The beauty and character of the collection are in the refined details. This transitional series works well in a variety of settings. Partial shades shield the eyes from possible hot spots, while the open tops tease onlookers with a view of the sockets and bulbs. The design allows light and heat to escape from above and below the metal shades, providing both task and ambient lighting. Edison bulbs are recommended to compete the vintage, industrial look of the fixtures. A choice-selection of finish and shade color combinations heighten the appeal of the series. Opal glass shades are available for bath fixtures. Single pendants are suspended from woven to the course with a partial light fixtures are red by the course with the course of the cou