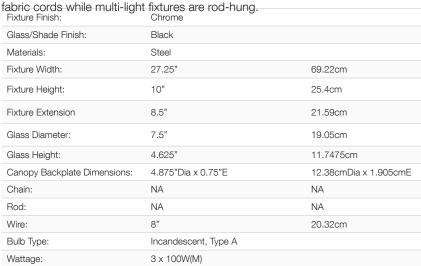

## ORWELL CH

UPC: 844375055315 3 Light Bath Vanity

Orwell is an extensive assortment of industrial style fixtures. The beauty and character of the collection are in the refined details. This transitional series works well in a variety of settings. Partial shades shield the eyes from possible hot spots, while the open tops tease onlookers with a view of the sockets and bulbs. The design allows light and heat to escape from above and below the metal shades, providing both task and ambient lighting. Edison bulbs are recommended to compete the vintage, industrial look of the fixtures. A choice-selection of finish and shade color combinations heighten the appeal of the series. Opal glass shades are available for bath fixtures. Single pendants are suspended from woven to the course with a partial light fixtures are red by the course with the course of the cou

## Also Available

3306-BA1 CH-BLK

3306-BA2 CH-BLK

3306-BA3 CH-CH

GOLDENLIGHTING.COM

TOLL FREE: 800.277.0979

Voltage:

Install Position: