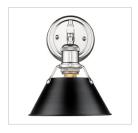

## ORWELL CH

UPC: 844375055315 3 Light Bath Vanity

Orwell is an extensive assortment of industrial style fixtures. The beauty and character of the collection are in the refined details. This transitional series works well in a variety of settings. Partial shades shield the eyes from possible hot spots, while the open tops tease onlookers with a view of the sockets and bulbs. The design allows light and heat to escape from above and below the metal shades, providing both task and ambient lighting. Edison bulbs are recommended to compete the vintage, industrial look of the fixtures. A choice-selection of finish and shade color combinations heighten the appeal of the series. Opal glass shades are available for bath fixtures. Single pendants are suspended from woven to the course with a partial light fixtures are red by the course with the course of the cou

## Also Available

3306-BA1 CH-BLK

3306-BA2 CH-BLK

3306-BA3 CH-CH

GOLDENLIGHTING.COM

TOLL FREE: 800.277.0979

Voltage:

Install Position: