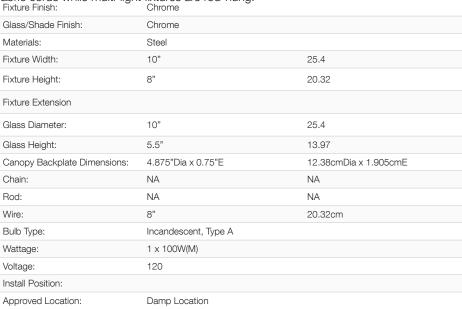

## ORWELL CH

UPC: 844375054813

Flush Mount

Orwell is an extensive assortment of industrial style fixtures. The beauty and character of the collection are in the refined details. This transitional series works well in a variety of settings. Partial shades shield the eyes from possible hot spots, while the open tops tease onlookers with a view of the sockets and bulbs. The design allows light and heat to escape from above and below the metal shades, providing both task and ambient lighting. Edison bulbs are recommended to compete the vintage, industrial look of the fixtures. A choice-selection of finish and shade color combinations heighten the appeal of the series. Opal glass shades are available for bath fixtures. Single pendants are suspended from woven fabric cords while multi-light fixtures are rod-hung.