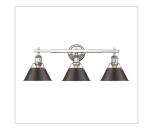

## ORWELL CH

UPC: 844375054783 3 Light Bath Vanity

Orwell is an extensive assortment of industrial style fixtures. The beauty and character of the collection are in the refined details. This transitional series works well in a variety of settings. Partial shades shield the eyes from possible hot spots, while the open tops tease onlookers with a view of the sockets and bulbs. The design allows light and heat to escape from above and below the metal shades, providing both task and ambient lighting. Edison bulbs are recommended to compete the vintage, industrial look of the fixtures. A choice-selection of finish and shade color combinations heighten the appeal of the series. Opal glass shades are available for bath fixtures. Single pendants are suspended from woven fabric cords while multi-light fixtures are rod-hung.

## Also Available

3306-BA1 CH-OP

3306-BA2 CH-OP

3306-BA3 CH-RBZ

GOLDENLIGHTING.COM

TOLL FREE: 800.277.0979

FAX: 850.877.1346

EMAIL: cs@goldenlighting.com