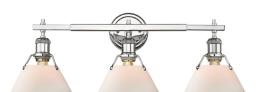

## ORWELL CH

UPC: 844375054783 3 Light Bath Vanity

Orwell is an extensive assortment of industrial style fixtures. The beauty and character of the collection are in the refined details. This transitional series works well in a variety of settings. Partial shades shield the eyes from possible hot spots, while the open tops tease onlookers with a view of the sockets and bulbs. The design allows light and heat to escape from above and below the metal shades, providing both task and ambient lighting. Edison bulbs are recommended to compete the vintage, industrial look of the fixtures. A choice-selection of finish and shade color combinations heighten the appeal of the series. Opal glass shades are available for bath fixtures. Single pendants are suspended from woven fabric cords while multi-light fixtures are rod-hung.

## Also Available

3306-BA1 CH-OP

3306-BA2 CH-OP

3306-BA3 CH-RBZ

GOLDENLIGHTING.COM

TOLL FREE: 800.277.0979

FAX: 850.877.1346

EMAIL: cs@goldenlighting.com