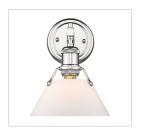

## ORWELL CH

UPC: 844375054783 3 Light Bath Vanity

Orwell is an extensive assortment of industrial style fixtures. The beauty and character of the collection are in the refined details. This transitional series works well in a variety of settings. Partial shades shield the eyes from possible hot spots, while the open tops tease onlookers with a view of the sockets and bulbs. The design allows light and heat to escape from above and below the metal shades, providing both task and ambient lighting. Edison bulbs are recommended to compete the vintage, industrial look of the fixtures. A choice-selection of finish and shade color combinations heighten the appeal of the series. Opal glass shades are available for bath fixtures. Single pendants are suspended from woven fabric cords while multi-light fixtures are rod-hung.

## Also Available

3306-BA1 CH-OP

3306-BA2 CH-OP

3306-BA3 CH-RBZ

GOLDENLIGHTING.COM

TOLL FREE: 800.277.0979

FAX: 850.877.1346

EMAIL: cs@goldenlighting.com