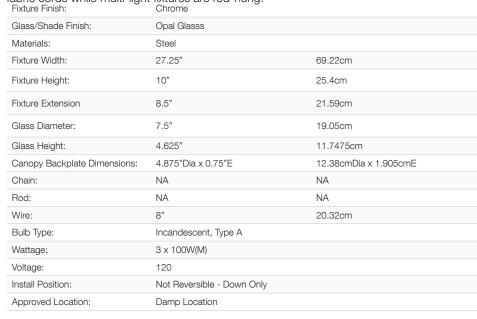

## ORWELL CH

UPC: 844375054783 3 Light Bath Vanity

Orwell is an extensive assortment of industrial style fixtures. The beauty and character of the collection are in the refined details. This transitional series works well in a variety of settings. Partial shades shield the eyes from possible hot spots, while the open tops tease onlookers with a view of the sockets and bulbs. The design allows light and heat to escape from above and below the metal shades, providing both task and ambient lighting. Edison bulbs are recommended to compete the vintage, industrial look of the fixtures. A choice-selection of finish and shade color combinations heighten the appeal of the series. Opal glass shades are available for bath fixtures. Single pendants are suspended from woven fabric cords while multi-light fixtures are rod-hung.

## Also Available

3306-BA1 CH-OP

3306-BA2 CH-OP

3306-BA3 CH-RBZ

GOLDENLIGHTING.COM

TOLL FREE: 800.277.0979

FAX: 850.877.1346

EMAIL: cs@goldenlighting.com