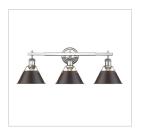

## ORWELL CH

UPC: 844375055384 2 Light Bath Vanity

Orwell is an extensive assortment of industrial style fixtures. The beauty and character of the collection are in the refined details. This transitional series works well in a variety of settings. Partial shades shield the eyes from possible hot spots, while the open tops tease onlookers with a view of the sockets and bulbs. The design allows light and heat to escape from above and below the metal shades, providing both task and ambient lighting. Edison bulbs are recommended to compete the vintage, industrial look of the fixtures. A choice-selection of finish and shade color combinations heighten the appeal of the series. Opal glass shades are available for bath fixtures. Single pendants are suspended from woven fabric cords while multi-light fixtures are rod-hung.

## Also Available

3306-BA3 CH-RBZ

3306-BA1 CH-RBZ

3306-BA3 CH-BLK

GOLDENLIGHTING.COM

TOLL FREE: 800.277.0979

FAX: 850.877.1346

EMAIL: cs@goldenlighting.com