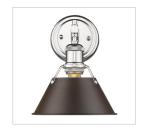

## ORWELL CH

UPC: 844375055384 2 Light Bath Vanity

Orwell is an extensive assortment of industrial style fixtures. The beauty and character of the collection are in the refined details. This transitional series works well in a variety of settings. Partial shades shield the eyes from possible hot spots, while the open tops tease onlookers with a view of the sockets and bulbs. The design allows light and heat to escape from above and below the metal shades, providing both task and ambient lighting. Edison bulbs are recommended to compete the vintage, industrial look of the fixtures. A choice-selection of finish and shade color combinations heighten the appeal of the series. Opal glass shades are available for bath fixtures. Single pendants are suspended from woven fabric cords while multi-light fixtures are rod-hung.

## Also Available

3306-BA3 CH-RBZ

3306-BA1 CH-RBZ

3306-BA3 CH-BLK

GOLDENLIGHTING.COM

TOLL FREE: 800.277.0979

FAX: 850.877.1346

EMAIL: cs@goldenlighting.com