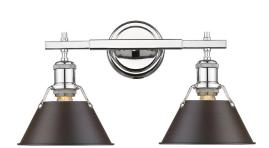

## ORWELL CH

UPC: 844375055384 2 Light Bath Vanity

Orwell is an extensive assortment of industrial style fixtures. The beauty and character of the collection are in the refined details. This transitional series works well in a variety of settings. Partial shades shield the eyes from possible hot spots, while the open tops tease onlookers with a view of the sockets and bulbs. The design allows light and heat to escape from above and below the metal shades, providing both task and ambient lighting. Edison bulbs are recommended to compete the vintage, industrial look of the fixtures. A choice-selection of finish and shade color combinations heighten the appeal of the series. Opal glass shades are available for bath fixtures. Single pendants are suspended from woven fabric cords while multi-light fixtures are rod-hung.

## Also Available

3306-BA3 CH-RBZ

3306-BA1 CH-RBZ

3306-BA3 CH-BLK

GOLDENLIGHTING.COM

TOLL FREE: 800.277.0979

FAX: 850.877.1346

EMAIL: cs@goldenlighting.com