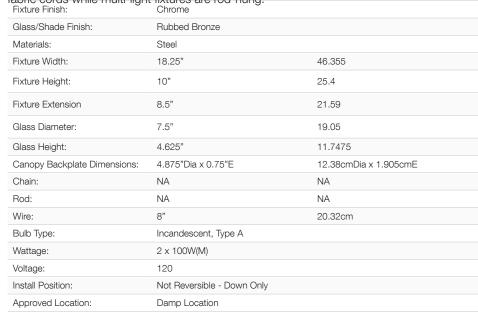

## ORWELL CH

UPC: 844375055384 2 Light Bath Vanity

Orwell is an extensive assortment of industrial style fixtures. The beauty and character of the collection are in the refined details. This transitional series works well in a variety of settings. Partial shades shield the eyes from possible hot spots, while the open tops tease onlookers with a view of the sockets and bulbs. The design allows light and heat to escape from above and below the metal shades, providing both task and ambient lighting. Edison bulbs are recommended to compete the vintage, industrial look of the fixtures. A choice-selection of finish and shade color combinations heighten the appeal of the series. Opal glass shades are available for bath fixtures. Single pendants are suspended from woven fabric cords while multi-light fixtures are rod-hung.