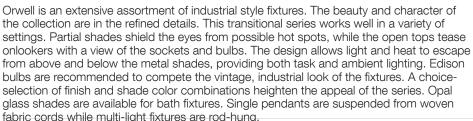

## ORWELL CH

UPC: 844375055278 1 Light Pendant - 14"

| Fixture Finish:                                | Chrome                                  |                       |
|------------------------------------------------|-----------------------------------------|-----------------------|
| Glass/Shade Finish:                            | Navy Blue                               |                       |
| Materials:                                     | Steel                                   |                       |
| Fixture Width:                                 | 14"                                     | 35.56                 |
| Fixture Height:                                | 10"                                     | 25.4                  |
| Fixture Extension                              |                                         |                       |
| Glass Diameter:                                | 14"                                     | 35.56                 |
| Glass Height:                                  | 7.25"                                   | 18.415                |
| Canopy Backplate Dimensions:                   | 4.875"Dia x 0.75"E                      | 12.38cmDia x 1.905cmE |
| cariop, bacripiato birrioriolorio.             |                                         |                       |
| Chain:                                         | NA                                      | NA                    |
|                                                |                                         | NA<br>NA              |
| Chain:                                         | NA                                      |                       |
| Chain:<br>Rod:                                 | NA<br>NA                                | NA                    |
| Chain:<br>Rod:<br>Wire:                        | NA<br>NA<br>10'                         | NA                    |
| Chain: Rod: Wire: Bulb Type:                   | NA NA 10' Incandescent, Type A          | NA                    |
| Chain: Rod: Wire: Bulb Type: Wattage:          | NA 10' Incandescent, Type A 1 x 100W(M) | NA                    |
| Chain: Rod: Wire: Bulb Type: Wattage: Voltage: | NA 10' Incandescent, Type A 1 x 100W(M) | NA                    |