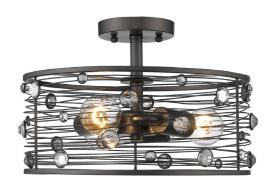

## BIJOUX 1998-SF EBB

UPC: 844375046047

Semi-Flush

Bijoux is a jewelry-inspired collection of industrial-chic fixtures. Partially exposed bulbs shine coyly through hand-wrapped wire shades,-lighting the lustrous faceted crystals. A dark beauty, the collection features a hand-painted multi-layered Brushed Etruscan Bronze finish. Transitional in style, the fixtures are ideal for eclectic and contemporary room decors. This semi-flush creates a generous open area for widespread ambient-lighting.

| Fixture Finish:              | Brushed Etruscan Bronze |                      |
|------------------------------|-------------------------|----------------------|
| Glass/Shade Finish:          |                         |                      |
| Materials:                   | Steel                   |                      |
| Fixture Width:               | 13.875"                 | 35.2425cm            |
| Fixture Height:              | 9.25"                   | 23.5cm               |
| Fixture Extension            |                         |                      |
| Glass Diameter:              |                         |                      |
| Glass Height:                |                         |                      |
| Canopy Backplate Dimensions: | 4.75"Dia x 0.875"E      | 12.07cmDia x 2.22cmE |
| Chain:                       | NA                      | NA                   |
| Rod:                         | NA                      | NA                   |
| Wire:                        | 10'                     | 3.048m               |
| Bulb Type:                   | Incandescent, Type A    | Bulbs Not Included   |
| Wattage:                     | 3 x 60W(M)              |                      |
| Voltage:                     | 120                     |                      |
| Install Position:            |                         |                      |
| Approved Location:           | Dry Location            |                      |