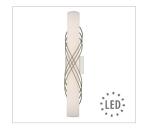

## JULIETTE 9116-B18 PW-OP

UPC: 844375053663 18" LED Bath Bar

Clean, modern and sophisticated, Juliette is a series of dimmable, energy-efficient LED bath bars. Finished in pewter and wrapped in metal mesh, these opal glass LED fixtures are edgy and contemporary. The bright lights are perfect over or next to a mirror.

## Also Available

9116-B14 PW-OP

9116-B18 PW-OP

GOLDENLIGHTING.COM | TOLL FREE: 800.277.0979 | FAX: 850.877.1346 | EMAIL: cs@goldenlighting.com