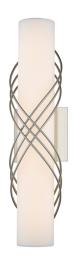

## JULIETTE 9116-B18 PW-OP

UPC: 844375053663 18" LED Bath Bar

Clean, modern and sophisticated, Juliette is a series of dimmable, energy-efficient LED bath bars. Finished in pewter and wrapped in metal mesh, these opal glass LED fixtures are edgy and contemporary. The bright lights are perfect over or next to a mirror.

| Fixture Finish:              | Pewter                 |                                |
|------------------------------|------------------------|--------------------------------|
| Glass/Shade Finish:          | Opal Glass             |                                |
| Materials:                   | Steel                  | Glass                          |
| Fixture Width:               | 18"                    | 45.72cm                        |
| Fixture Height:              | 4.5"                   | 11.43cm                        |
| Fixture Extension            | 4.75"                  | 12.07cm                        |
| Glass/Shade Diameter:        | 18"                    | 45.72cm                        |
| Glass/Shade Height:          | 3"                     | 7.62cm                         |
| Glass/Shade Extension:       | 3"                     | 7.62cm                         |
| Canopy Backplate Dimensions: | 4.5"W x 4.5"H x 0.75"E | 11.43cmW x 11.43cmH x 1.905cmE |
| Rod Quantity:                | NA                     |                                |
| Bulb Type:                   | LED Panel              | Bulb Included                  |
| Fixture Wire Length:         | 8"                     |                                |
| Fixture Wattage:             | 2 x 11W(LED)           |                                |
| Voltage:                     | 120                    |                                |
| Projected Life:              | 30000H                 |                                |
| Brightness:                  | 1800 lumens            |                                |
| Color Temperature:           | 3000k                  |                                |
| CRI:                         | 90                     |                                |
| Dimmable:                    | Yes                    |                                |
| Voltage:                     | 120                    |                                |
| Install Position:            | Reversible             |                                |
| Approved Location:           | Damp Location          |                                |