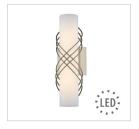

## JULIETTE 9116-B18 PW-OP

UPC: 844375053663 18" LED Bath Bar

Clean, modern and sophisticated, Juliette is a series of dimmable, energy-efficient LED bath bars. Finished in pewter and wrapped in metal mesh, these opal glass LED fixtures are edgy and contemporary. The bright lights are perfect over or next to a mirror.

## Also Available

9116-B14 PW-OP

9116-B18 PW-OP

GOLDENLIGHTING.COM | TOLL FREE: 800.277.0979 | FAX: 850.877.1346 | EMAIL: cs@goldenlighting.com