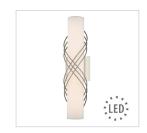

## JULIETTE 9116-B18 PW-OP

UPC: 844375053663 18" LED Bath Bar

Clean, modern and sophisticated, Juliette is a series of dimmable, energy-efficient LED bath bars. Finished in pewter and wrapped in metal mesh, these opal glass LED fixtures are edgy and contemporary. The bright lights are perfect over or next to a mirror.

| Fixture Finish:              | Pewter                 |                                |
|------------------------------|------------------------|--------------------------------|
| Glass/Shade Finish:          | Opal Glass             |                                |
| Materials:                   | Steel                  | Glass                          |
| Fixture Width:               | 18"                    | 45.72cm                        |
| Fixture Height:              | 4.5"                   | 11.43cm                        |
| Fixture Extension            | 4.75"                  | 12.07cm                        |
| Glass/Shade Diameter:        | 18"                    | 45.72cm                        |
| Glass/Shade Height:          | 3"                     | 7.62cm                         |
| Glass/Shade Extension:       | 3"                     | 7.62cm                         |
| Canopy Backplate Dimensions: | 4.5"W x 4.5"H x 0.75"E | 11.43cmW x 11.43cmH x 1.905cmE |
| Rod Quantity:                | NA                     |                                |
| Bulb Type:                   | LED Panel              | Bulb Included                  |
| Fixture Wire Length:         | 8"                     |                                |
| Fixture Wattage:             | 2 x 11W(LED)           |                                |
| Voltage:                     | 120                    |                                |
| Projected Life:              | 30000H                 |                                |
| Brightness:                  | 1800 lumens            |                                |
| Color Temperature:           | 3000k                  |                                |
| CRI:                         | 90                     |                                |
| Dimmable:                    | Yes                    |                                |
| Voltage:                     | 120                    |                                |
| Install Position:            | Reversible             |                                |
| Approved Location:           | Damp Location          |                                |