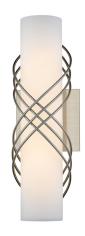

## JULIETTE 9116-B14 PW-OP

UPC: 844375053656 14" LED Bath Bar

Clean, modern and sophisticated, Juliette is a series of dimmable, energy-efficient LED bath bars. Finished in pewter and wrapped in metal mesh, these opal glass LED fixtures are edgy and contemporary. The bright lights are perfect over or next to a mirror.

| Fixture Finish:              | Pewter                 |                                |
|------------------------------|------------------------|--------------------------------|
| Glass/Shade Finish:          | Opal Glass             |                                |
| Materials:                   | Steel                  | Glass                          |
| Fixture Width:               | 14"                    | 35.56cm                        |
| Fixture Height:              | 4.5"                   | 11.43cm                        |
| Fixture Extension            | 4.75"                  | 12.07cm                        |
| Glass/Shade Diameter:        | 14"                    | 35.56cm                        |
| Glass/Shade Height:          | 3"                     | 7.62cm                         |
| Glass/Shade Extension:       | 3"                     | 7.62cm                         |
| Canopy Backplate Dimensions: | 4.5"W x 4.5"H x 0.75"E | 11.43cmW x 11.43cmH x 1.905cmE |
| Rod Quantity:                | NA                     |                                |
| Bulb Type:                   | LED Panel              | Bulb Included                  |
| Fixture Wire Length:         | 8"                     |                                |
| Fixture Wattage:             | 1 x 15W(LED)           |                                |
| Voltage:                     | 120                    |                                |
| Projected Life:              | 30000H                 |                                |
| Brightness:                  | 1200 lumens            |                                |
| Color Temperature:           | 3000k                  |                                |
| CRI:                         | 90                     |                                |
| Dimmable:                    | Yes                    |                                |
| Voltage:                     | 120                    |                                |
| Install Position:            | Reversible             |                                |
| Approved Location:           | Damp Location          |                                |