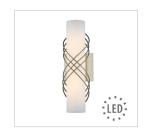

## JULIETTE 9116-B14 PW-OP

UPC: 844375053656 14" LED Bath Bar

Clean, modern and sophisticated, Juliette is a series of dimmable, energy-efficient LED bath bars. Finished in pewter and wrapped in metal mesh, these opal glass LED fixtures are edgy and contemporary. The bright lights are perfect over or next to a mirror.