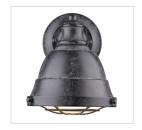

## BARTLETT BP

7312-BA3 BP

UPC: 844375046382 3 Light Bath Vanity

Golden Lighting's Bartlett collection features industrial, vintage-inspired fixtures with simple, traditional silhouettes that are a nod to a bygone era. The collection features authentic details like caged diffusers and exposed hardware. The Black Patina finish is lightly weathered. This 3 light bath vanity is UL approved damp locations.

| Fixture Finish:              | Black Patina         |                      |
|------------------------------|----------------------|----------------------|
| Glass/Shade Finish:          | Black Patina Shade   |                      |
| Materials:                   | Steel                | Steel                |
| Fixture Width:               | 24.375"              | 61.91cm              |
| Fixture Height:              | 8.125"               | 20.64cm              |
| Fixture Extension            | 7.75"                | 19.69cm              |
| Glass Diameter:              | 6.375"               | 16.1925cm            |
| Glass Height:                | 4.25"                | 10.795cm             |
| Canopy Backplate Dimensions: | 4.75"Dia x 1.25"E    | 12.07cmDia x 3.78cmE |
| Chain:                       | NA                   | NA                   |
| Rod:                         | NA                   | NA                   |
| Wire:                        | 8"                   | 20.32cm              |
| Bulb Type:                   | Incandescent, Type A | Bulbs Not Included   |
| Wattage:                     | 3 x 100W(M)          |                      |
| Voltage:                     | 120                  |                      |
| Install Position:            | Not Reversible       |                      |
| Approved Location:           | Damp Location        |                      |