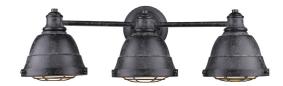

## BARTLETT BP

7312-BA3 BP

UPC: 844375046382 3 Light Bath Vanity

Golden Lighting's Bartlett collection features industrial, vintage-inspired fixtures with simple, traditional silhouettes that are a nod to a bygone era. The collection features authentic details like caged diffusers and exposed hardware. The Black Patina finish is lightly weathered. This 3 light bath vanity is UL approved damp locations.

| Fixture Finish:              | Black Patina         |                      |
|------------------------------|----------------------|----------------------|
| Glass/Shade Finish:          | Black Patina Shade   |                      |
| Materials:                   | Steel                | Steel                |
| Fixture Width:               | 24.375"              | 61.91cm              |
| Fixture Height:              | 8.125"               | 20.64cm              |
| Fixture Extension            | 7.75"                | 19.69cm              |
| Glass Diameter:              | 6.375"               | 16.1925cm            |
| Glass Height:                | 4.25"                | 10.795cm             |
| Canopy Backplate Dimensions: | 4.75"Dia x 1.25"E    | 12.07cmDia x 3.78cmE |
| Chain:                       | NA                   | NA                   |
| Rod:                         | NA                   | NA                   |
| Wire:                        | 8"                   | 20.32cm              |
| Bulb Type:                   | Incandescent, Type A | Bulbs Not Included   |
| Wattage:                     | 3 x 100W(M)          |                      |
| Voltage:                     | 120                  |                      |
| Install Position:            | Not Reversible       |                      |
| Approved Location:           | Damp Location        |                      |