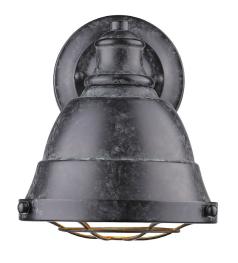

## BARTLETT BP

**7312-BA1 BP** UPC: 844375046351

1 Light Bath Vanity

Golden Lighting's Bartlett collection features industrial, vintage-inspired fixtures with simple, traditional silhouettes that are a nod to a bygone era. The collection features authentic details like caged diffusers and exposed hardware. The Black Patina finish is lightly weathered. 1-Light Bath fixtures are popularly used in halls, stairways, bathrooms and entries as accents.

| Fixture Finish:              | Black Patina         |                      |
|------------------------------|----------------------|----------------------|
| Glass/Shade Finish:          | Black Patina Shade   |                      |
| Materials:                   | Steel                | Steel                |
| Fixture Width:               | 6.5"                 | 16.51cm              |
| Fixture Height:              | 8.125"               | 20.64cm              |
| Fixture Extension            | 7.75"                | 19.69cm              |
| Glass Diameter:              | 6.375"               | 16.1925cm            |
| Glass Height:                | 4.25"                | 10.795cm             |
| Canopy Backplate Dimensions: | 4.75"Dia x 1.25"E    | 12.07cmDia x 3.78cmE |
| Chain:                       | NA                   | NA                   |
| Rod:                         | NA                   | NA                   |
| Wire:                        | 8"                   | 20.32cm              |
| Bulb Type:                   | Incandescent, Type A | Bulbs Not Included   |
| Wattage:                     | 1 x 100W(M)          |                      |
| Voltage:                     | 120                  |                      |
| Install Position:            | Not Reversible       |                      |
| Approved Location:           | Damp Location        |                      |