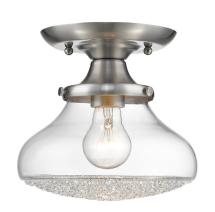

## **Asha**

3417-SF PW-CC

UPC: 844375043374

Semi-Flush with Small Glass

Add sparkle and style to your interior with this chic design. Asha is a contemporary mixture of translucent glass and brilliant crystals. Offered in an array of silhouettes, the collection features a sophisticated, satiny Pewter finish to complement the feminine flare of the industrial-inspired glass shades. The contoured hand-blown glass is fully enclosed and dipped in faceted crushed crystal gems. The brilliance of the sparkling crystal diffusers, clear glass, and exposed bulbs create a stunning visual effect. The crystals and clear glass dramatically play with light, creating unique optical patterns while providing ample ambient lighting.