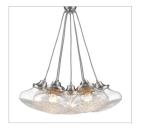

## **Asha**

3417-SF PW-CC

UPC: 844375043374

Semi-Flush with Small Glass

Add sparkle and style to your interior with this chic design. Asha is a contemporary mixture of translucent glass and brilliant crystals. Offered in an array of silhouettes, the collection features a sophisticated, satiny Pewter finish to complement the feminine flare of the industrial-inspired glass shades. The contoured hand-blown glass is fully enclosed and dipped in faceted crushed crystal gems. The brilliance of the sparkling crystal diffusers, clear glass, and exposed bulbs create a stunning visual effect. The crystals and clear glass dramatically play with light, creating unique optical patterns while providing ample ambient lighting.

## Also Available

3417-3P PW-CC

3417-7P PW-CC

3417-BA1 PW-CC

GoldenLighting.com | TOLL FREE: 800.277.0979 |

FAX: 850.877.1346

EMAIL: cs@goldenlighting.com