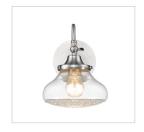

## **Asha**

3417-SF PW-CC

UPC: 844375043374

Semi-Flush with Small Glass

Add sparkle and style to your interior with this chic design. Asha is a contemporary mixture of translucent glass and brilliant crystals. Offered in an array of silhouettes, the collection features a sophisticated, satiny Pewter finish to complement the feminine flare of the industrial-inspired glass shades. The contoured hand-blown glass is fully enclosed and dipped in faceted crushed crystal gems. The brilliance of the sparkling crystal diffusers, clear glass, and exposed bulbs create a stunning visual effect. The crystals and clear glass dramatically play with light, creating unique optical patterns while providing ample ambient lighting.