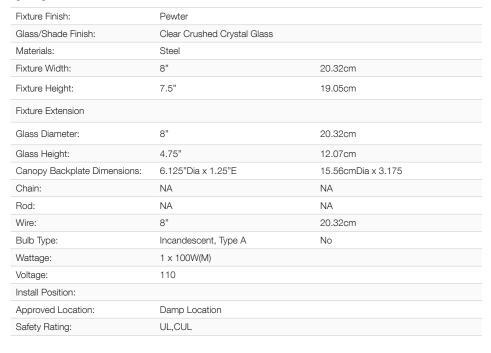

## **Asha**

3417-SF PW-CC

UPC: 844375043374

Semi-Flush with Small Glass

Add sparkle and style to your interior with this chic design. Asha is a contemporary mixture of translucent glass and brilliant crystals. Offered in an array of silhouettes, the collection features a sophisticated, satiny Pewter finish to complement the feminine flare of the industrial-inspired glass shades. The contoured hand-blown glass is fully enclosed and dipped in faceted crushed crystal gems. The brilliance of the sparkling crystal diffusers, clear glass, and exposed bulbs create a stunning visual effect. The crystals and clear glass dramatically play with light, creating unique optical patterns while providing ample ambient lighting.