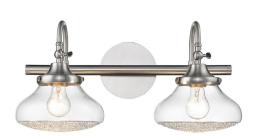

## **Asha**

3417-BA2 PW-CC

UPC: 844375043398

## 2 Light Bath Vanity

Add sparkle and style to your interior with this chic design. Asha is a contemporary mixture of translucent glass and brilliant crystals. Offered in an array of silhouettes, the collection features a sophisticated, satiny Pewter finish to complement the feminine flare of the industrial-inspired glass shades. The contoured hand-blown glass is fully enclosed and dipped in faceted crushed crystal gems. The brilliance of the sparkling crystal diffusers, clear glass, and exposed bulbs create a stunning visual effect. The crystals and clear glass dramatically play with light, creating unique optical patterns while providing ample ambient lighting.