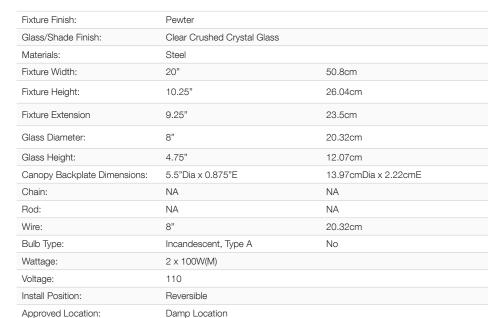

## **Asha**

3417-BA2 PW-CC

UPC: 844375043398

## 2 Light Bath Vanity

Add sparkle and style to your interior with this chic design. Asha is a contemporary mixture of translucent glass and brilliant crystals. Offered in an array of silhouettes, the collection features a sophisticated, satiny Pewter finish to complement the feminine flare of the industrial-inspired glass shades. The contoured hand-blown glass is fully enclosed and dipped in faceted crushed crystal gems. The brilliance of the sparkling crystal diffusers, clear glass, and exposed bulbs create a stunning visual effect. The crystals and clear glass dramatically play with light, creating unique optical patterns while providing ample ambient lighting.