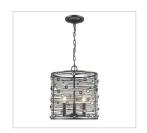

## Bijoux

1998-5 EBB

UPC: 844375043244

Bijoux is a jewelry-inspired collection of industrial-chic fixtures. Partially exposed bulbs shine coyly through hand-wrapped wire shades, lighting the lustrous faceted crystals. A dark beauty, the collection features a hand-painted multi-layered Brushed Etruscan Bronze finish. Transitional in style, the fixtures are ideal for eclectic and contemporary room decors. Chandeliers create stylish focal points and this 5 light chandelier is comfortably sized for an intimate dining room or entry.

| Brushed Etruscan Bronze |                                                                                                       |
|-------------------------|-------------------------------------------------------------------------------------------------------|
|                         |                                                                                                       |
| Steel, Crystal          |                                                                                                       |
| 26"                     | 66.04cm                                                                                               |
| 11"                     | 27.94cm                                                                                               |
|                         |                                                                                                       |
|                         |                                                                                                       |
|                         |                                                                                                       |
| 5.875"Dia x 1.5"E       | 14.92cmDia x 3.81cmE                                                                                  |
| 6'                      | 1.83m                                                                                                 |
| NA                      | NA                                                                                                    |
| 10'                     | 3.05m                                                                                                 |
| Incandescent, Type B    | No                                                                                                    |
| 5 x 60W(C)              |                                                                                                       |
| 110                     |                                                                                                       |
|                         |                                                                                                       |
| Dry Location            |                                                                                                       |
| UL,CUL                  |                                                                                                       |
|                         | Steel, Crystal 26" 11"  5.875"Dia x 1.5"E 6' NA 10' Incandescent, Type B 5 x 60W(C) 110  Dry Location |