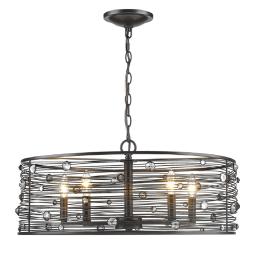

## Bijoux

1998-5 EBB

UPC: 844375043244

Bijoux is a jewelry-inspired collection of industrial-chic fixtures. Partially exposed bulbs shine coyly through hand-wrapped wire shades, lighting the lustrous faceted crystals. A dark beauty, the collection features a hand-painted multi-layered Brushed Etruscan Bronze finish. Transitional in style, the fixtures are ideal for eclectic and contemporary room decors. Chandeliers create stylish focal points and this 5 light chandelier is comfortably sized for an intimate dining room or entry.

| Brushed Etruscan Bronze |                                                                                                       |
|-------------------------|-------------------------------------------------------------------------------------------------------|
|                         |                                                                                                       |
| Steel, Crystal          |                                                                                                       |
| 26"                     | 66.04cm                                                                                               |
| 11"                     | 27.94cm                                                                                               |
|                         |                                                                                                       |
|                         |                                                                                                       |
|                         |                                                                                                       |
| 5.875"Dia x 1.5"E       | 14.92cmDia x 3.81cmE                                                                                  |
| 6'                      | 1.83m                                                                                                 |
| NA                      | NA                                                                                                    |
| 10'                     | 3.05m                                                                                                 |
| Incandescent, Type B    | No                                                                                                    |
| 5 x 60W(C)              |                                                                                                       |
| 110                     |                                                                                                       |
|                         |                                                                                                       |
| Dry Location            |                                                                                                       |
| UL,CUL                  |                                                                                                       |
|                         | Steel, Crystal 26" 11"  5.875"Dia x 1.5"E 6' NA 10' Incandescent, Type B 5 x 60W(C) 110  Dry Location |