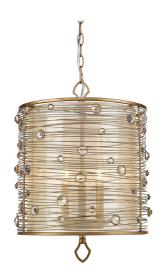

## 3 Light Pendant

The Joia collection was inspired by jewelry. Transitional in style, the fixtures are ideal for eclectic and contemporary room decors. Offered in two finishes; both the Peruvian Silver and Peruvian Gold finishes are lightly antiqued. The hand-wrapped wire frames are accented with clear glass crystals that glisten when lit. The Sheer Filigree Mist fabric shade romantically diffuses the light. Chandeliers create stylish focal points and this 3 light pendant is comfortably sized for an intimate dining room or entry.

## Also Available

1993-3P PS

1993-5 PG

1993-M1L PG

GoldenLighting.com | TOLL FREE: 800.277.0979

FAX: 850.877.1346

EMAIL: cs@goldenlighting.com