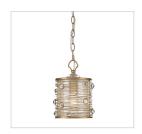

## Joia PG

1993-3P PG

UPC: 844375043084

## 3 Light Pendant

The Joia collection was inspired by jewelry. Transitional in style, the fixtures are ideal for eclectic and contemporary room decors. Offered in two finishes; both the Peruvian Silver and Peruvian Gold finishes are lightly antiqued. The hand-wrapped wire frames are accented with clear glass crystals that glisten when lit. The Sheer Filigree Mist fabric shade romantically diffuses the light. Chandeliers create stylish focal points and this 3 light pendant is comfortably sized for an intimate dining room or entry.