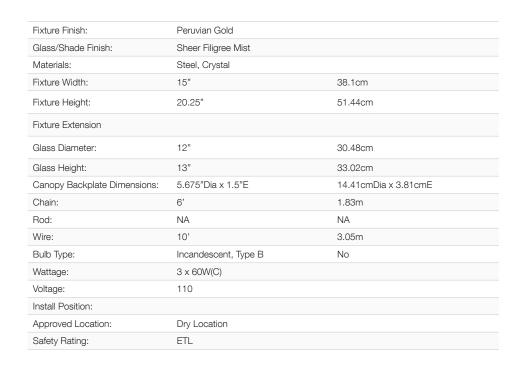

## Joia PG

1993-3P PG

UPC: 844375043084

## 3 Light Pendant

The Joia collection was inspired by jewelry. Transitional in style, the fixtures are ideal for eclectic and contemporary room decors. Offered in two finishes; both the Peruvian Silver and Peruvian Gold finishes are lightly antiqued. The hand-wrapped wire frames are accented with clear glass crystals that glisten when lit. The Sheer Filigree Mist fabric shade romantically diffuses the light. Chandeliers create stylish focal points and this 3 light pendant is comfortably sized for an intimate dining room or entry.