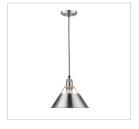

## Orwell PW

3306-S PW-PW

UPC: 844375040892

Mini Pendant - 7"

Orwell is an extensive assortment of industrial style fixtures. The beauty and character of the collection are in the refined details. This transitional series works well in a variety of settings. Partial shades shield the eyes from possible hot spots, while the open tops tease onlookers with a view of the sockets and bulbs. The design allows light and heat to escape from above and below the metal shades, providing both task and ambient lighting. Edison bulbs are recommended to compete the vintage, industrial look of the fixtures. A choice-selection of finish and shade color combinations heighten the appeal of the series. Opal glass shades are available for bath fixtures. Single pendants are suspended from woven fabric cords while multi-light fixtures are rod-hung.