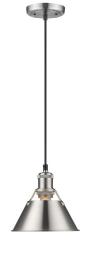

## Orwell PW

3306-S PW-PW

UPC: 844375040892

Mini Pendant - 7"

Orwell is an extensive assortment of industrial style fixtures. The beauty and character of the collection are in the refined details. This transitional series works well in a variety of settings. Partial shades shield the eyes from possible hot spots, while the open tops tease onlookers with a view of the sockets and bulbs. The design allows light and heat to escape from above and below the metal shades, providing both task and ambient lighting. Edison bulbs are recommended to compete the vintage, industrial look of the fixtures. A choice-selection of finish and shade color combinations heighten the appeal of the series. Opal glass shades are available for bath fixtures. Single pendants are suspended from woven fabric cords while multi-light fixtures are rod-hung.