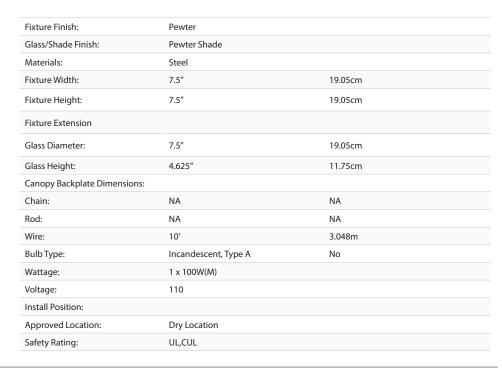

## Orwell PW

3306-S PW-PW

UPC: 844375040892

Mini Pendant - 7"

Orwell is an extensive assortment of industrial style fixtures. The beauty and character of the collection are in the refined details. This transitional series works well in a variety of settings. Partial shades shield the eyes from possible hot spots, while the open tops tease onlookers with a view of the sockets and bulbs. The design allows light and heat to escape from above and below the metal shades, providing both task and ambient lighting. Edison bulbs are recommended to compete the vintage, industrial look of the fixtures. A choice-selection of finish and shade color combinations heighten the appeal of the series. Opal glass shades are available for bath fixtures. Single pendants are suspended from woven fabric cords while multi-light fixtures are rod-hung.