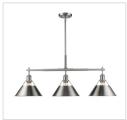

## Orwell PW

3306-S PW-PW

UPC: 844375040892

Mini Pendant - 7"

Orwell is an extensive assortment of industrial style fixtures. The beauty and character of the collection are in the refined details. This transitional series works well in a variety of settings. Partial shades shield the eyes from possible hot spots, while the open tops tease onlookers with a view of the sockets and bulbs. The design allows light and heat to escape from above and below the metal shades, providing both task and ambient lighting. Edison bulbs are recommended to compete the vintage, industrial look of the fixtures. A choice-selection of finish and shade color combinations heighten the appeal of the series. Opal glass shades are available for bath fixtures. Single pendants are suspended from woven fabric cords while multi-light fixtures are rod-hung.