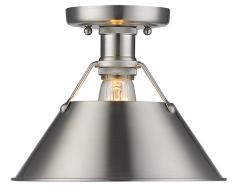

## **Orwell PW**

3306-FM PW-PW

## Flush Mount

Orwell is an extensive assortment of industrial style fixtures. The beauty and character of the collection are in the refined details. This transitional series works well in a variety of settings. Partial shades shield the eyes from possible hot spots, while the open tops tease onlookers with a view of the sockets and bulbs. The design allows light and heat to escape from above and below the metal shades, providing both task and ambient lighting. Edison bulbs are recommended to compete the vintage, industrial look of the fixtures. A choice-selection of finish and shade color combinations heighten the appeal of the series. Opal glass shades are available for bath fixtures. Single pendants are suspended from woven fabric cords while multi-light fixtures are rod-hung.