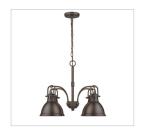

## DUNCAN RBZ 3604-M1L RBZ-RBZ

UPC: 844375028289 Mini Pendant with Rod

Transform the look of your room with this classic, vintage-inspired pendant by Golden Lighting. Golden Lighting's Duncan collection is contemporary style with an industrial feel. The collection features simple, traditional silhouettes that are a nod to a bygone era. A variety of plated and painted metal shade finishes are offered in combination with durable Rubbed Bronze, Chrome or Pewter fixture bodies.

| Fixture Finish:              | Rubbed Bronze        |                        |
|------------------------------|----------------------|------------------------|
| Glass/Shade Finish:          | Rubbed Bronze Shade  |                        |
| Materials:                   | Steel                |                        |
| Fixture Width:               | 6.5"                 | 16.51cm                |
| Fixture Height:              | 8.375"               | 21.27cm                |
| Fixture Extension            |                      |                        |
| Glass Diameter:              | 6.5"                 | 16.51cm                |
| Glass Height:                | 4.5"                 | 11.43cm                |
| Canopy Backplate Dimensions: | 4.875"Dia x 1"E      | 12.38cmDia x 2.54cmE   |
| Chain:                       | N/A                  | N/A                    |
| Rod:                         | 1ea 6", 3ea 12"      | 1ea 15.24, 3ea 30.48cm |
| Wire:                        | 10'                  | 3.048m                 |
| Bulb Type:                   | Incandescent, Type A | No                     |
| Wattage:                     | 1 x 100W(M)          |                        |
| Voltage:                     | 110V                 |                        |
| Install Position:            |                      |                        |
| Approved Location:           | Damp Location        |                        |
| Safety Rating:               | UL,CUL               |                        |