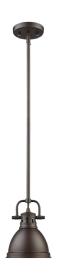

## DUNCAN RBZ 3604-M1L RBZ-RBZ

UPC: 844375028289 Mini Pendant with Rod

Transform the look of your room with this classic, vintage-inspired pendant by Golden Lighting. Golden Lighting's Duncan collection is contemporary style with an industrial feel. The collection features simple, traditional silhouettes that are a nod to a bygone era. A variety of plated and painted metal shade finishes are offered in combination with durable Rubbed Bronze, Chrome or Pewter fixture bodies.

| Fixture Finish:              | Rubbed Bronze        |                        |
|------------------------------|----------------------|------------------------|
| Glass/Shade Finish:          | Rubbed Bronze Shade  |                        |
| Materials:                   | Steel                |                        |
| Fixture Width:               | 6.5"                 | 16.51cm                |
| Fixture Height:              | 8.375"               | 21.27cm                |
| Fixture Extension            |                      |                        |
| Glass Diameter:              | 6.5"                 | 16.51cm                |
| Glass Height:                | 4.5"                 | 11.43cm                |
| Canopy Backplate Dimensions: | 4.875"Dia x 1"E      | 12.38cmDia x 2.54cmE   |
| Chain:                       | N/A                  | N/A                    |
| Rod:                         | 1ea 6", 3ea 12"      | 1ea 15.24, 3ea 30.48cm |
| Wire:                        | 10'                  | 3.048m                 |
| Bulb Type:                   | Incandescent, Type A | No                     |
| Wattage:                     | 1 x 100W(M)          |                        |
| Voltage:                     | 110V                 |                        |
| Install Position:            |                      |                        |
| Approved Location:           | Damp Location        |                        |
| Safety Rating:               | UL,CUL               |                        |