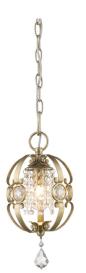

## ELLA 1323-M1L WG

UPC: 844375021280

- Mini Pendant Transitional in style, Ella lends charm and romance to a room
- Ideal for eclectic and contemporary room decors
- Beauty, glamour and fantasy are the inspirations behind this enchanted collection
- The exposed bulb gives off an elegant glow that complements the delicate White Gold finish

| Fixture Finish:              | White Gold           |                     |
|------------------------------|----------------------|---------------------|
| Glass/Shade Finish:          |                      |                     |
| Materials:                   | Steel                |                     |
| Fixture Dimensions:          | 7"W x 13.5"H         | 17.78cmW x 34.29cmH |
| Weight:                      |                      |                     |
| Glass/Shade Dimensions:      |                      |                     |
| Canopy Backplate Dimensions: | 5.875"W x 1.375"H    | 14.92cmW x 3.49cmE  |
| Chain/Rod/Wire Dimensions:   | 6' / NA / 10'        | 1.83m / NA / 3.05m  |
| Bulb Type:                   | Incandescent, Type B | Yes                 |
| Wattage:                     | 1 x 40W(E12)         |                     |
| Brightness:                  |                      |                     |
| Color Temperature:           |                      |                     |
| Voltage:                     |                      |                     |
| Install Position:            | Up only              |                     |
| Approved Location:           | Dry Location         |                     |
| Safety Rating:               | UL,CUL               |                     |