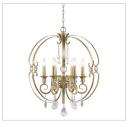

| Chain/Rod/Wire Dimensions:   | 6' / NA / 10'        | 1.83m / NA / 3.05m  |
| Bulb Type:                   | Incandescant, Type B | No                  |
| Wattage:                     | 3 x 60W(C)           |                     |
| Brightness:                  |                      |                     |
| Color Temperature:           |                      |                     |
| Voltage:                     |                      |                     |
| Install Position:            | Up only              |                     |
| Approved Location:           | Dry Location         |                     |
| Safety Rating:               | UL,CUL               |                     |
|                              |                      |                     |

## Also Available







1323-6 WG

1323-9 WG

1323-M1L WG