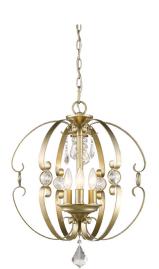

## ELLA 1323-3P WG

UPC: 844375021259

- 3 Light Pendant Transitional in style, Ella lends charm and romance to a room
- Ideal for eclectic and contemporary room decors
- Beauty, glamour and fantasy are the inspirations behind this enchanted collection
- Candelabra bulbs give off an elegant glow that complements the delicate White Gold finish

| Fixture Finish:              | White Gold           |                     |
|------------------------------|----------------------|---------------------|
| Glass/Shade Finish:          |                      |                     |
| Materials:                   | Steel                |                     |
| Fixture Dimensions:          | 18"W x 22.375"H      | 45.72cmW x 56.84cmH |
| Weight:                      |                      |                     |
| Glass/Shade Dimensions:      |                      |                     |
| Canopy Backplate Dimensions: | 5.875"W x 1.375"H    | 14.92cmW x 3.49cmE  |
| Chain/Rod/Wire Dimensions:   | 6' / NA / 10'        | 1.83m / NA / 3.05m  |
| Bulb Type:                   | Incandescant, Type B | No                  |
| Wattage:                     | 3 x 60W(C)           |                     |
| Brightness:                  |                      |                     |
| Color Temperature:           |                      |                     |
| Voltage:                     |                      |                     |
| Install Position:            | Up only              |                     |
| Approved Location:           | Dry Location         |                     |
| Safety Rating:               | UL,CUL               |                     |
|                              |                      |                     |