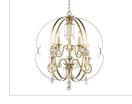

Chain/Rod/Wire Dimensions:   | 6' / NA / 10'        | 1.83m / NA / 3.05m  |
| Bulb Type:                   | Incandescant, Type B | No                  |
| Wattage:                     | 3 x 60W(C)           |                     |
| Brightness:                  |                      |                     |
| Color Temperature:           |                      |                     |
| Voltage:                     |                      |                     |
| Install Position:            | Up only              |                     |
| Approved Location:           | Dry Location         |                     |
| Safety Rating:               | UL,CUL               |                     |
|                              |                      |                     |

## Also Available







1323-6 WG

1323-9 WG

1323-M1L WG