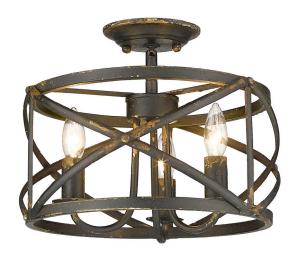

## ALCOTT

0890-SF ABI

UPC: 844375087057

Semi-Flush

The Alcott collection features cozy, barrel-style lanterns. This semi-flush is finished in a multi-layered antique black iron and features a rusty patina that takes you back in time. The transitional style of this collection will fit perfectly with your farmhouse design.

| Sloped Ceiling:   | No  |
|-------------------|-----|
| ADA:              | No  |
| Close-to-ceiling: | Yes |
| Bulbs Included:   | No  |
| Dimmable:         | Yes |

- Antique black iron finish adds authentic aged quality to fixture
- Heavily layered finish with some gold highlights
- Open metal, crisscross cage