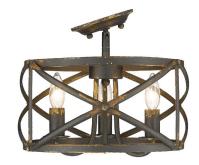

## ALCOTT

0890-SF ABI

UPC: 844375087057

Semi-Flush

The Alcott collection features cozy, barrel-style lanterns. This semi-flush is finished in a multi-layered antique black iron and features a rusty patina that takes you back in time. The transitional style of this collection will fit perfectly with your farmhouse design.

| Sloped Ceiling:   | No  |
|-------------------|-----|
| ADA:              | No  |
| Close-to-ceiling: | Yes |
| Bulbs Included:   | No  |
| Dimmable:         | Yes |

- Antique black iron finish adds authentic aged quality to fixture
- Heavily layered finish with some gold highlights
- Open metal, crisscross cage