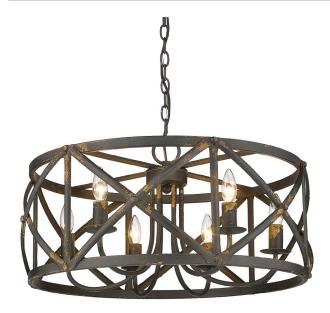

## ALCOTT

0890-6 ABI

UPC: 844375087040

6 Light Chandelier

The Alcott collection features cozy, barrel-style lanterns. This semi-flush is finished in a multi-layered antique black iron and features a rusty patina that takes you back in time. The transitional style of this collection will fit perfectly with your farmhouse design.

| Fixture Finish:     | Antique Black Iron   |                       |
|---------------------|----------------------|-----------------------|
| Glass/Shade Finish: |                      |                       |
| Materials:          | Steel                | Steel                 |
| Fixture Width:      | 26.125"              | 66.3575cm             |
| Fixture Height:     | 13.25"               | 33.66cm               |
| Min - Max Height:   |                      |                       |
| Glass Diameter:     |                      |                       |
| Glass Height:       |                      |                       |
| Canopy/Backplate:   | 5"Dia x 1"E          | 12.7cm Dia x 2.54cm E |
| Chain:              | CHAIN-ABI-3.8        | 1.83m                 |
| Rod:                | N/A                  |                       |
| Wire:               | 10'                  | 3.05m                 |
| Bulb Type:          | Incandescent, Type B |                       |
| Wattage:            | 6 x 60W(C)           |                       |
| Voltage:            | 120                  |                       |
| Install Position:   |                      |                       |
| Approved Location:  | Dry Location         |                       |
|                     |                      |                       |

| Sloped Ceiling:   | Yes |
|-------------------|-----|
| ADA:              | No  |
| Close-to-ceiling: | No  |
| Bulbs Included:   | No  |
| Dimmable:         | Yes |

- Antique black iron finish adds authentic aged quality to fixture
- Heavily layered finish with some gold highlights
- Open metal, crisscross cage