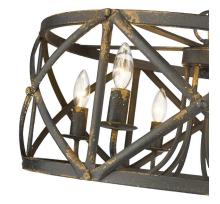

## ALCOTT

0890-6 ABI

UPC: 844375087040

6 Light Chandelier

The Alcott collection features cozy, barrel-style lanterns. This semi-flush is finished in a multi-layered antique black iron and features a rusty patina that takes you back in time. The transitional style of this collection will fit perfectly with your farmhouse design.

| Sloped Ceiling:   | Yes |
|-------------------|-----|
| ADA:              | No  |
| Close-to-ceiling: | No  |
| Bulbs Included:   | No  |
| Dimmable:         | Yes |

- Antique black iron finish adds authentic aged quality to fixture
- Heavily layered finish with some gold highlights
- Open metal, crisscross cage